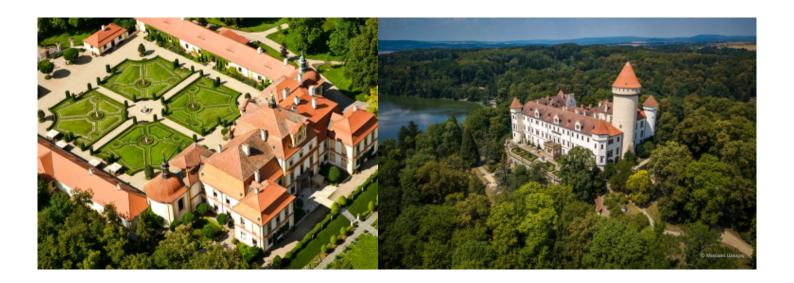

#### **Konopiste Castle**

This building that started as a late 13th century Gothic castle belonged over the years to some of the most prominent historical figures. The last owner was the heir to the Austro-Hungarian crown Archduke Franz Ferdinand d´Este who, was, together with his wife Sophia.