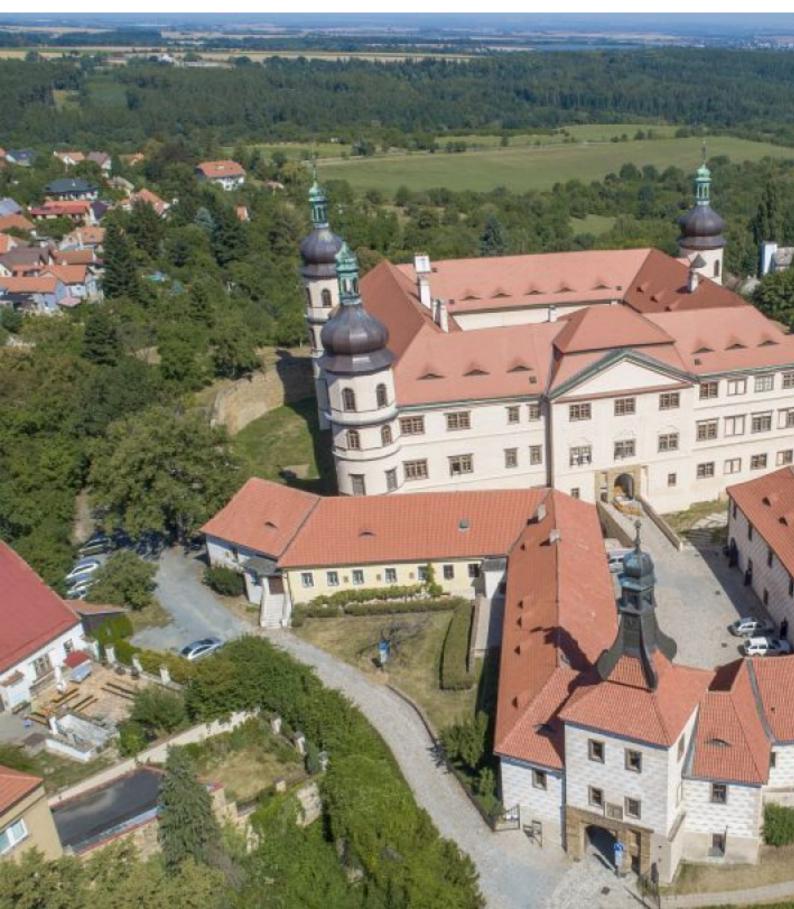

#### **Castle in Kostelec nad Chernymi Lesy**

Castle in Kostelec nad Chernymi Lesy is a place where once stood an ancient fortification. At this place there is a large castle, comparable in size to Konopisti Castle. But the Kosteletsky castle is hidden behind the buildings surrounding the square, and from the center of the city it is almost invisible, reminding itself only in some places, bronze domes with built-in turrets peering over the roofs of houses.