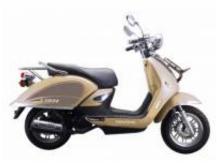

Languages Offered: English, Czech, Russian

1 - Prague - Prague - 164

**Primavera 50** + \$10.87

**Tricity 125** + \$10.87

**Lion 125** + \$0.00