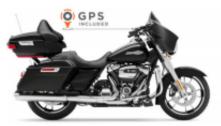

# 14 - Ensenada - Los Angeles - 363 km

15 - Los Angeles - - 0 km

Road Glide GPS incl. Touring Class + \$0.00

Street Glide GPS Incl. Street Touring Class + \$0.00

Electra Glide Ultra GPS Incl. + \$0.00

Heritage Softail Classic Class + \$0.00

Motorcycles: The Harley Davidson Electra model has 2 hard cases + 1 rear trunk.

The model has two RoadKing hard cases and the Heritage Softail has 2 leather saddlebags. Both models have a rear rack where it can be attached to suitable backpack straps.