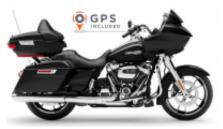

# 14 - Ensenada - Los Angeles - 363 km

15 - Los Angeles - - 0 km

Road Glide GPS incl. Touring Class + \$0.00

Street Glide GPS Incl. Street Touring Class + \$0.00

Electra Glide Ultra GPS Incl. + \$0.00

Heritage Softail Classic Class + \$0.00

Motorcycles: The Harley Davidson Electra model has 2 hard cases + 1 rear trunk.

The model has two RoadKing hard cases and the Heritage Softail has 2 leather saddlebags. Both models have a rear rack where it can be attached to suitable backpack straps.