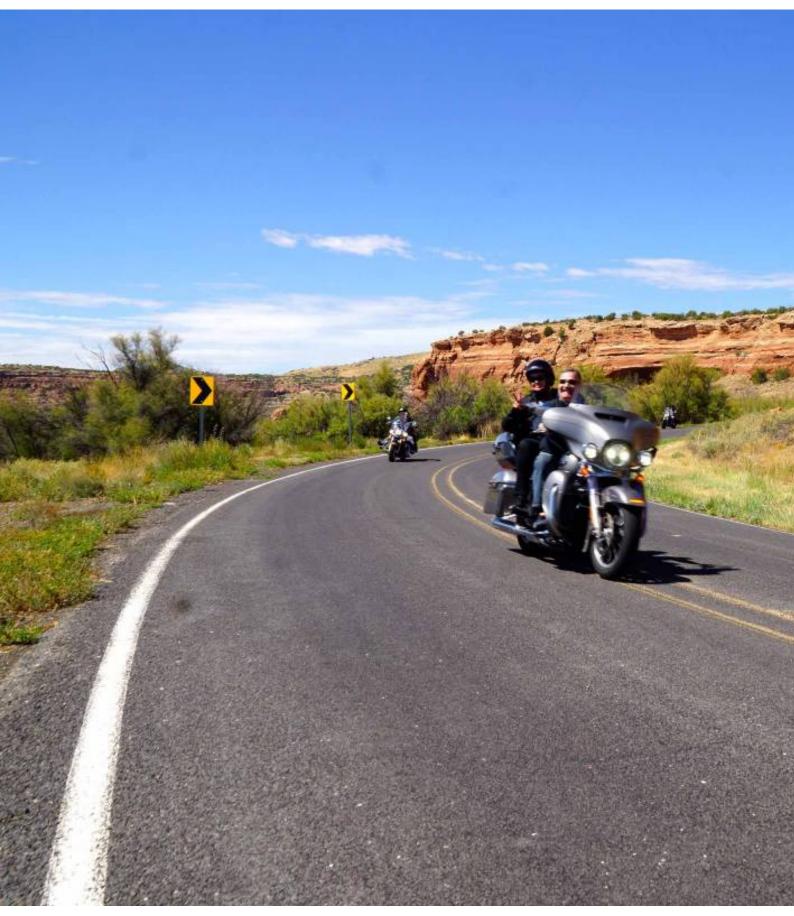

Questo viaggio attraversa la penisola della California, da Los Angeles a Cabo San Lucas e indietro... in cui guideremo per 14 giorni per località incredibili e praticamente ogni giorno vedremo il mare in sella alla nostra moto.

Potrai vedere cactus giganti, degustare l'autentica cucina e un paesaggio impressionante. Ti preghiamo di tenere in conto che è obbligatorio aggiungere l'assicurazione messicana per questo tour.

1 - - Los Angeles -