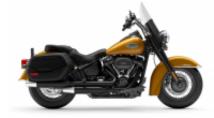

# 14 - Ensenada - Los Angeles - 363 km

15 - Los Angeles - - 0 km

Road Glide GPS incl. Touring Class + \$0.00

Street Glide GPS Incl. Street Touring Class + \$0.00

Electra Glide Ultra GPS Incl. + \$0.00

Heritage Softail Classic Class + \$0.00

Motorcycles: The Harley Davidson Electra model has 2 hard cases + 1 rear trunk.

The model has two RoadKing hard cases and the Heritage Softail has 2 leather saddlebags. Both models have a rear rack where it can be attached to suitable backpack straps.