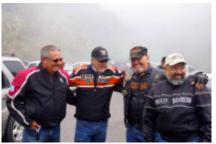

Questo viaggio attraversa la penisola della California, da Los Angeles a Cabo San Lucas e indietro... in cui guideremo per 14 giorni per località incredibili e praticamente ogni giorno vedremo il mare in sella alla nostra moto.

Potrai vedere cactus giganti, degustare l'autentica cucina e un paesaggio impressionante. Ti preghiamo di tenere in conto che è obbligatorio aggiungere l'assicurazione messicana per questo tour.

1 - - Los Angeles -