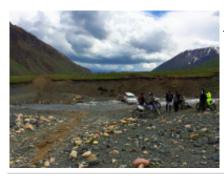

#### 3 - Tbilisi - Mtskheta - 180

Tbilisi - Mtskheta Enduro tour to Mtskheta: Today there are around 120 km of off-road terrain over the Trialeti mountain range on the program. The route consists of steep, rocky ascents and descents, crossings of rivers and single treks through the forest. As a reward for the hardships, a hearty lunch is served in the ancient city of Mtskheta at the end of the day. In the late afternoon we visit a world-famous UNESCO cultural heritage site, the medieval cathedral Sveticxoveli.