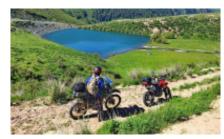

### We pull through the landscapes on our enduro bike!

Put on your helmet, mount the motorcycle and the tour of discovery can begin. In Georgia, a small country with a total area of only 67,000 square kilometers (Germany in comparison: 357,000 km²), you will find 5000 meter high peaks, glaciers, mountain meadows and at the same time a subtropical coast, semi-desert, fertile valleys, wetlands and of course huge untouched forests. Join us on this multi-faceted tour!