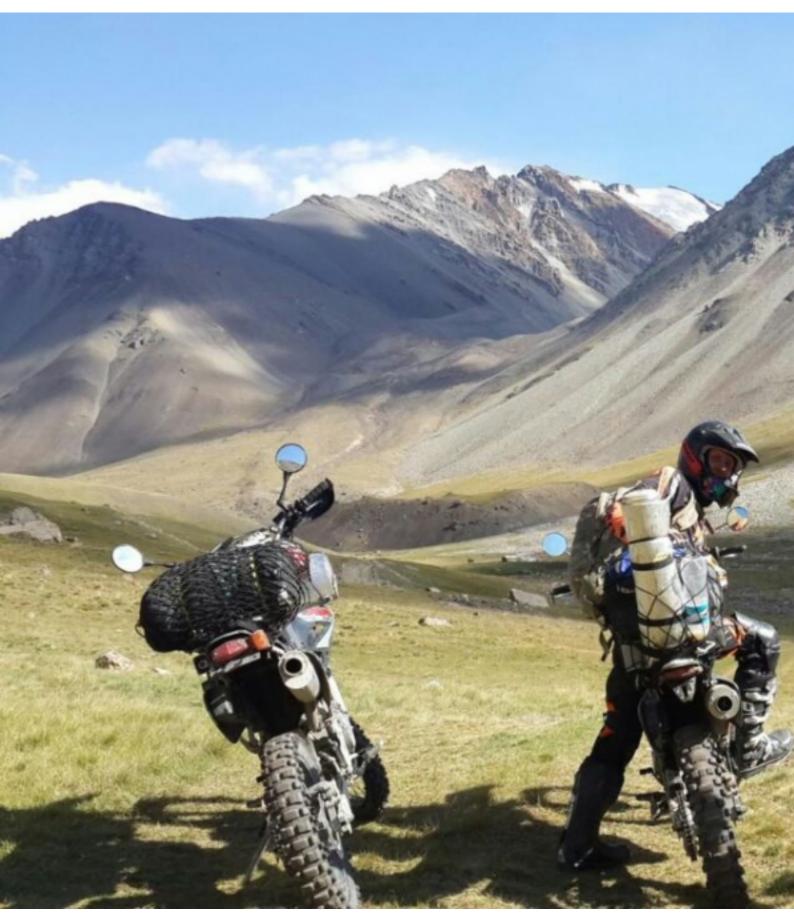

### We pull through the landscapes on our enduro bike!

Put on your helmet, mount the motorcycle and the tour of discovery can begin. In Georgia, a small country with a total area of only 67,000 square kilometers (Germany in comparison: 357,000 km²), you will find 5000 meter high peaks, glaciers, mountain meadows and at the same time a subtropical coast, semi-desert, fertile valleys, wetlands and of course huge untouched forests. Join us on this multi-faceted tour!

#### 4 - Mtskheta - Mkinvartsveri - 150

We will head to the town of Stepantsminda, from where a grandiose view of the top of Mount Kazbeg, 5.033 m above sea level, opens. According to Greek mythology, it was here that Prometheus, chained to a rock, was sentenced to torture. We will drive through the grandiose landscapes of the Great Caucasus Range, parallel to the historic Georgian military road known as the "Heavenly Gorge Road".