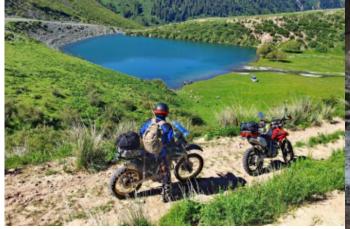

### We pull through the landscapes on our enduro bike!

Put on your helmet, mount the motorcycle and the tour of discovery can begin. In Georgia, a small country with a total area of only 67,000 square kilometers (Germany in comparison: 357,000 km²), you will find 5000 meter high peaks, glaciers, mountain meadows and at the same time a subtropical coast, semi-desert, fertile valleys, wetlands and of course huge untouched forests. Join us on this multi-faceted tour!