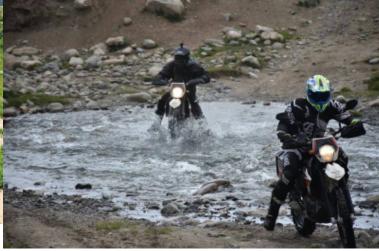

#### 3 - Tbilisi - Mtskheta - 180

Tbilisi - Mtskheta Enduro tour to Mtskheta: Today there are around 120 km of off-road terrain over the Trialeti mountain range on the program. The route consists of steep, rocky ascents and descents, crossings of rivers and single treks through the forest. As a reward for the hardships, a hearty lunch is served in the ancient city of Mtskheta at the end of the day. In the late afternoon we visit a world-famous UNESCO cultural heritage site, the medieval cathedral Sveticxoveli.