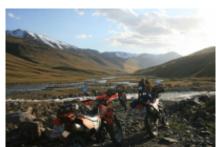

#### 4 - Mtskheta - Mkinvartsveri - 150

We will head to the town of Stepantsminda, from where a grandiose view of the top of Mount Kazbeg, 5.033 m above sea level, opens. According to Greek mythology, it was here that Prometheus, chained to a rock, was sentenced to torture. We will drive through the grandiose landscapes of the Great Caucasus Range, parallel to the historic Georgian military road known as the "Heavenly Gorge Road".