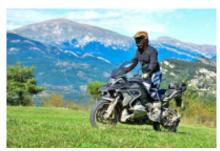

# Motorcycle Enduro off Road or trail tour, Trans-Pyrenees 100% off road

Varighet Vanskelighet Støtte kjøretøy

8 días Normal-difikt Si

Språk Guide

en,es,fr Si

This time we propose a route from Roses to Hondarribia, but 100% off road ...

We know that it is one of the routes most appreciated by motorcyclists, but most of the organized routes tend to run by road... This is not our case.

We propose it 100% off road

We will drive 1,400 km through the most beautiful areas of the Pyrenees, we will sleep in good hotels, we will have a 4x4 for assistance, a guide on his own motorcycle and much more ..