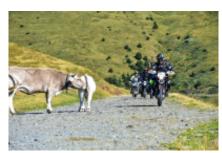

### 6 - Sabiñánigo - Sos del Rey Católico - 176

Starting from Sabiñanigo, we cross an area of scrubland and farmland to face the ascent to the spectacular viewpoint of the vultures, from where we can appreciate the majestic flight of these birds below us. Crossing the blue river Gállego we enter the labyrinthine Jacetania where its firebreaks and sticky

clay that in case of rain, will pose a challenge even for the most pro ... its infinite paths will take us to the Navarrese enclave of Petilla de Aragon, municipality of 29 inhabitants located between forests in the interior of the province of Zaragoza and the birthplace of Ramón y Cajal -our 1st Novel Prize in 1906-. Under the influence of the monumental town of Sos del Rey, birthplace of Fernando el Catolico and capital of the Cinco Villas region since 1711, we can visit this monumental enclave and taste its varied gastronomic offer in one of its best accommodations.