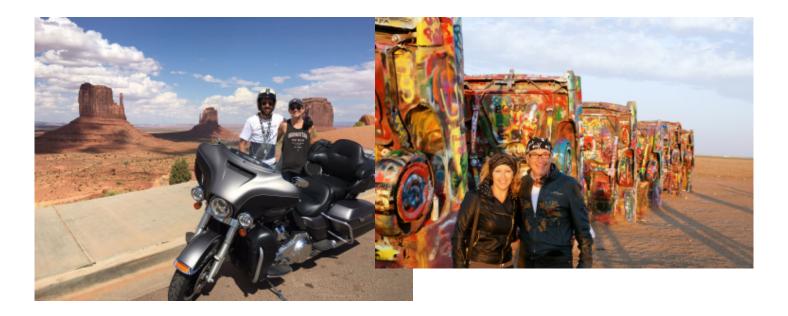

#### 7 - Amarillo - Santa Fe - 484

Today you leave Texas and are on your way into "The Land of Enchantment", New Mexico. After passing through the world famous Cadillac Ranch, we'll stop at the midway point of RT 66 in Adrian, Texas! And how about the ghost town of Glen Rio, where you can stand with one foot in New Mexico and the other one in Texas? From there we enter the land of the Comanche Indians, where mesas, mountains, cactus and pines define the landscape as we head up into the High Plains and altitude of Santa Fe in central New Mexico. Santa Fe is one of America's oldest and most beautiful cities, and will be our base for the next two nights.

#### 10 - Gallup - Gran Canyó - 453

Today is another huge day, full of spectacular scenery and iconic Route 66 stops. We cross the border into Arizona and ride to Petrified Forest National Park, a fossilized prehistoric forest of gigantic trees that has been unearthed by erosion. Here you will have the time to explore this stunning landscape and take a moment to get lost in the expansiveness that defines this area. Leaving Petrified Forest NP, we travel further west to the Wigwam Hotel in Holbrook, and stop to stand on the corner in Winslow! While most groups stop in Flagstaff or Williams, Arizona, we will ride on to spend our night just one mile from the South Rim of the Grand Canyon! Tonight you will sit with a cold drink in your hand and enjoy the sunset over the South Rim of the Grand Canyon. The dream is coming true!