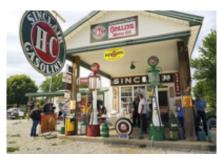

section of the Chisholm Trial, which passes through Yukon and El Reno, and stop at the amazing Route 66 Museum in Clinton. After lunch, we cross the border into the Texas Panhandle, the southernmost portion of the Great Plains. At the Big Texan Steakhouse in Amarillo you have the opportunity to enjoy the best steaks in Texas, guaranteed!