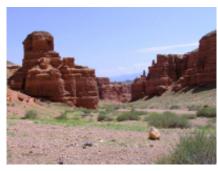

#### 10 - Gallup - Gran Canyó - 453

Today is another huge day, full of spectacular scenery and iconic Route 66 stops. We cross the border into Arizona and ride to Petrified Forest National Park, a fossilized prehistoric forest of gigantic trees that has been unearthed by erosion. Here you will have the time to explore this stunning landscape and take a moment to get lost in the expansiveness that defines this area. Leaving Petrified Forest NP, we travel further west to the Wigwam Hotel in Holbrook, and stop to stand on the corner in Winslow! While most groups stop in Flagstaff or Williams, Arizona, we will ride on to spend our night just one mile from the South Rim of the Grand Canyon! Tonight you will sit with a cold drink in your hand and enjoy the sunset over the South Rim of the Grand Canyon. The dream is coming true!