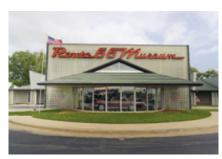

#### 2 - Chicago - Springfield - 299

The first thing to do will be to pick up the motorbike in the morning, and we are ready to hit the road in the ultimate American road trip. Route 66 begins at our very location, going through the middle of the Illinois state and then cutting all the way to the Pacific Coast. Once in Chicago we head south along the Pontiac Trail, which is the name given to RT 66 by locals during this one bit of the road. We'll pass Joliet, where we'll be able to see the Launching Pad Giant. Furthermore, we'll make a stop at the incredible RT 66 Museum in Pontiac to deepen your passion for the rubber on the Mother Road.