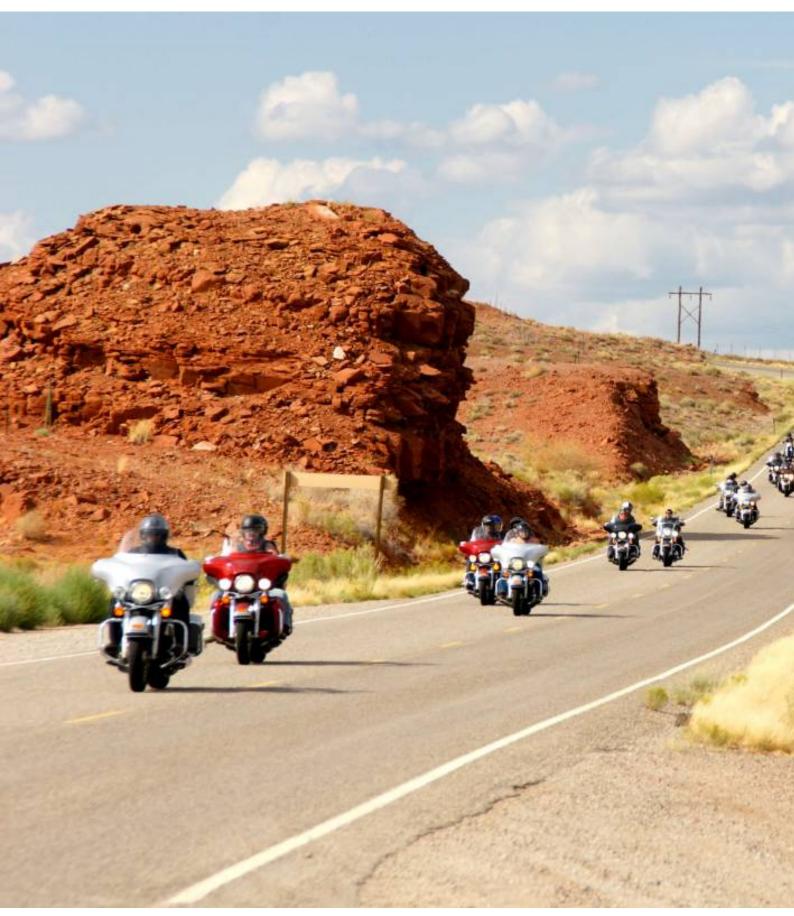

#### 2 - Chicago - Springfield - 299

The first thing to do will be to pick up the motorbike in the morning, and we are ready to hit the road in the ultimate American road trip. Route 66 begins at our very location, going through the middle of the Illinois state and then cutting all the way to the Pacific Coast. Once in Chicago we head south along the Pontiac Trail, which is the name given to RT 66 by locals during this one bit of the road. We'll pass Joliet, where we'll be able to see the Launching Pad Giant. Furthermore, we'll make a stop at the incredible RT 66 Museum in Pontiac to deepen your passion for the rubber on the Mother Road.

#### 3 - Springfield - Saint Louis - 186

On this day we go towards St. Louis! Our plan is to mainly stay on the 2-lane sections if the Mother Road, cutting through cornfields, and traversing the small towns of U.S.A. that constitute the heart of the country. We'll arrive at our destination riding over the Chain of Rocks Bridge, the historical, original bridge, where RT 66 crossed the Mississippi River. You can also enjoy a short ride into "Gateway to the West," St. Louis. The wonderful city is built along the shores of the great Mississippi River, and it is famous for its live music and having one of the best BBQ ribs in the country.