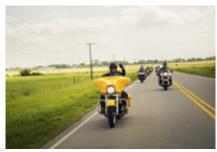

#### 6 - Oklahoma City - Amarillo - 426

This morning we travel along some of the oldest stretches of Oklahoma's Route 66. Once the land of vast buffalo herds, this section of 66 traverses some of the great cattle trails which were used in the 1860s to drive herds of cattle from Texas up to the railhead in Abilene, Kansas. We will ride along a

section of the Chisholm Trial, which passes through Yukon and El Reno, and stop at the amazing Route 66 Museum in Clinton. After lunch, we cross the border into the Texas Panhandle, the southernmost portion of the Great Plains. At the Big Texan Steakhouse in Amarillo you have the opportunity to enjoy the best steaks in Texas, guaranteed!