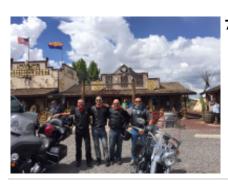

# Motorcycle touring and cruiser tour Baja California guided tour

Dauer Schwierigkeitsgrad Unterstützungsfahrzeug

15 días Leicht-Normal Si

Sprache Führer

en,es Si

This motorcycle tour runs through the peninsula of California from Los Angeles to Cabo San Lucas and vice versa ... where we will ride for 14 days in incredible places and practically every day we will see the sea on our motorcycle.