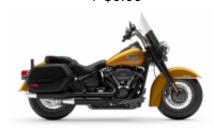

Motorcycles: The Harley Davidson Electra model has 2 hard cases + 1 rear trunk.

The model has two RoadKing hard cases and the Heritage Softail has 2 leather saddlebags. Both models have a rear rack where it can be attached to suitable backpack straps.