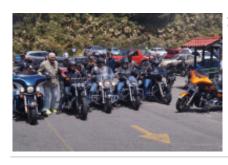

# Motorcycle touring and cruiser tour Baja California guided tour

Dauer Schwierigkeitsgrad Unterstützungsfahrzeug

15 días Leicht-Normal Si

Sprache Führer

en,es Si

This motorcycle tour runs through the peninsula of California from Los Angeles to Cabo San Lucas and vice versa ... where we will ride for 14 days in incredible places and practically every day we will see the sea on our motorcycle.

You can see giant cactus, taste the authentic cuisine and an impressive landscape. Please keep in mind that you must add Mexican insurance for this tour.

1 - - Los Angeles -

2 - Los Angeles - Ensenada - 341