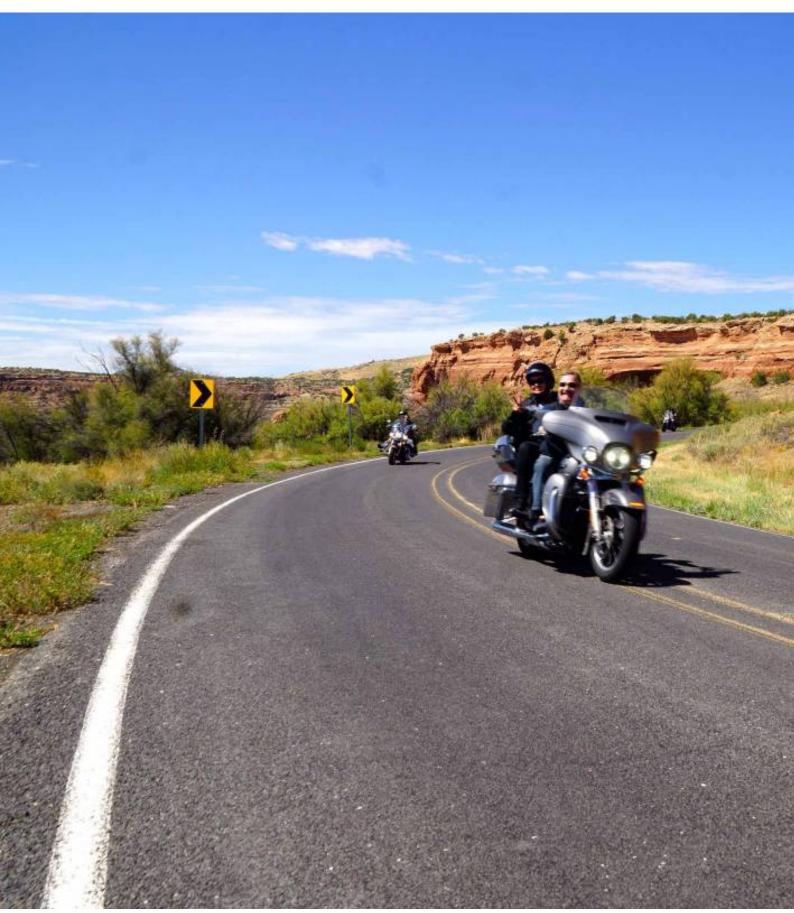

# Motorcycle touring and cruiser tour Baja California guided tour

Dauer Schwierigkeitsgrad Unterstützungsfahrzeug

15 días Leicht-Normal Si

Sprache Führer

en,es Si

This motorcycle tour runs through the peninsula of California from Los Angeles to Cabo San Lucas and vice versa ... where we will ride for 14 days in incredible places and practically every day we will see the sea on our motorcycle.

You can see giant cactus, taste the authentic cuisine and an impressive landscape. Please keep in mind that you must add Mexican insurance for this tour.

1 - - Los Angeles -

2 - Los Angeles - Ensenada - 341