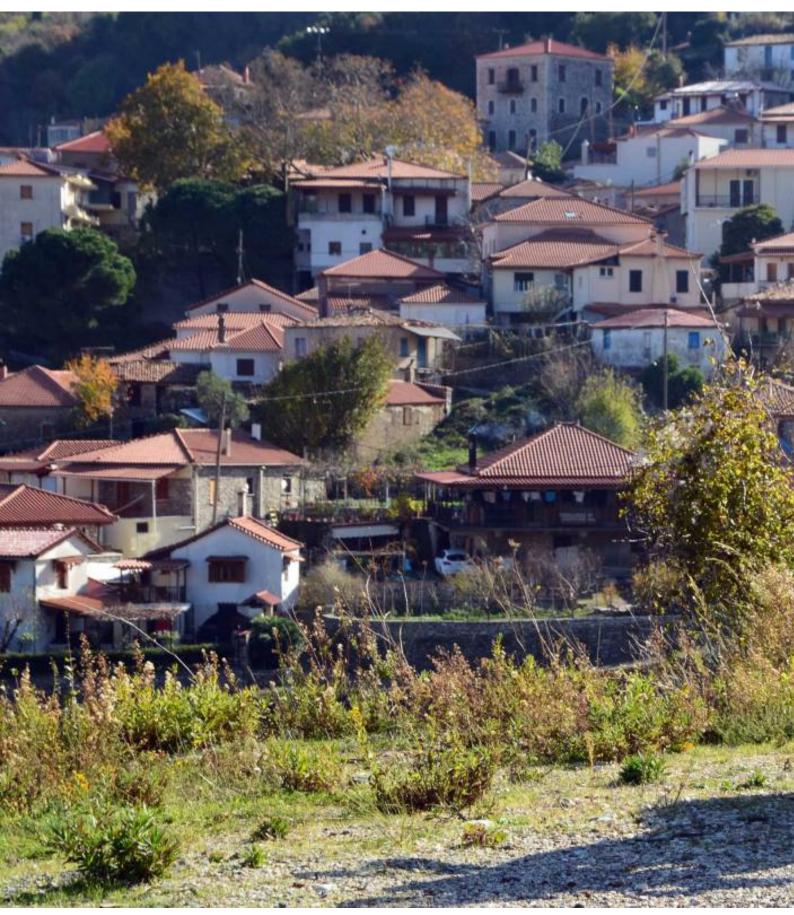

Spread out along the wooded slopes with their stone, tile-roofed homes and churches are Stemnitsa, Dimitsana and Karytaina. Each village has its own long history, natural beauty and array of attractions.

In Dimitsana you'll visit the Library, the open-air Water-Power Museum and be impressed with the amphitheatrically built of this unique village.

In Stemnitsa, you'll admire the clock tower of St George's Orthodox Church, as well as the Monasteries of Prodromos and the Philosofos Monastery.