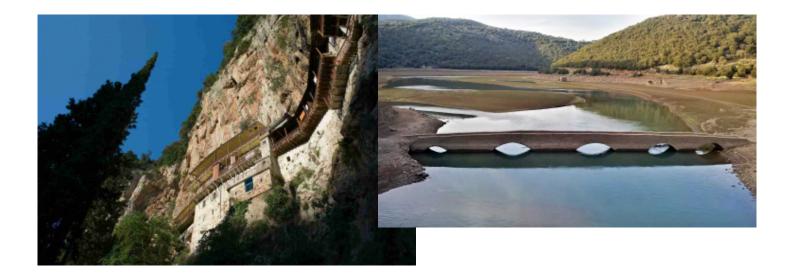

Stop At: Moni Agiou Ioanni Prodromou, Stemnitsa Greece

Ride to this monastery which was literally built inside the rocks. It is one of the few monasteries that aided the fight against the rule of the Ottomans in the early 1800s. Motorcykel

Pass By: Limni Ladona, Mouria

Come across a wonderful lake which will be the setting as you return to your hotel. Spectacular motorcycle route, old bridges and provincial roads make this a wonderfully relaxing experience.