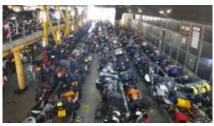

We already have the dates for Isle of Man TT 2024

Live with Rentalmotorbike one of the greatest motorcycle shows, as every year the most daring riders in the world meet who will make the public vibrate in their more than 60 km and 200 curves. What to expect from your motorcycle trip to Isle of Man?

You will live in first person the greatest motorcycle show and an exciting journey to reach the Island.

For 5 days it will coincide with true motorcycle enthusiasts from all parts of the world.

You will enjoy the TT Senior race, the most spectacular of the different modalities, the pilots ride at 364.23 km./ h

Observe the different points of the Island with changing curves and conditions, which make the TT something unique in the world.

The 22 km wide by 52 km long of the island makes it an ideal place for the practice of the race, and also allows you to see it from the windows of your hotel or even having a beer at the door of any Pub.