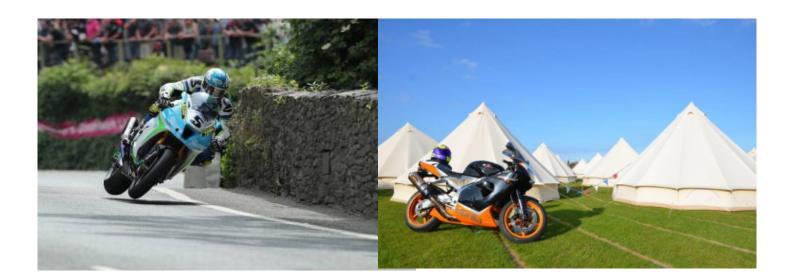

We already have the dates for Isle of Man TT 2024

Live with Rentalmotorbike one of the greatest motorcycle shows, as every year the most daring riders in the world meet who will make the public vibrate in their more than 60 km and 200 curves. What to expect from your motorcycle trip to Isle of Man?

You will live in first person the greatest motorcycle show and an exciting journey to reach the Island.

For 5 days it will coincide with true motorcycle enthusiasts from all parts of the world.

You will enjoy the TT Senior race, the most spectacular of the different modalities, the pilots ride at 364.23 km./ h