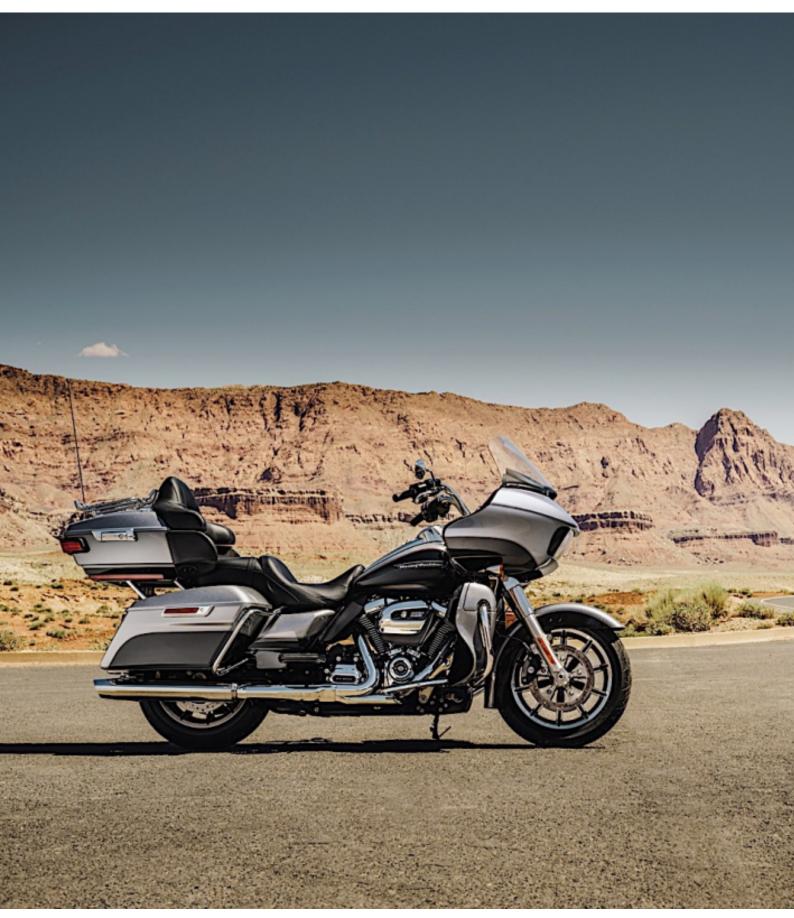

Motorcycles: The Harley Davidson Electra model has 2 hard cases + 1 rear trunk.

The model has two RoadKing hard cases and the Heritage Softail has 2 leather saddlebags. Both models have a rear rack where it can be attached to suitable backpack straps.