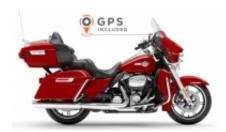

Street Glide GPS Incl. Street Touring Class + \$0.00

Electra Glide Ultra GPS Incl. + \$0.00

Heritage Softail Classic Class + \$0.00

Motorcycles: The Harley Davidson Electra model has 2 hard cases + 1 rear trunk.

The model has two RoadKing hard cases and the Heritage Softail has 2 leather saddlebags. Both models have a rear rack where it can be attached to suitable backpack straps.