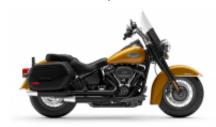

Street Glide GPS Incl. Street Touring Class + \$0.00

Electra Glide Ultra GPS Incl. + \$0.00

Heritage Softail Classic Class + \$0.00

Motorcycles: The Harley Davidson Electra model has 2 hard cases + 1 rear trunk.

The model has two RoadKing hard cases and the Heritage Softail has 2 leather saddlebags. Both models have a rear rack where it can be attached to suitable backpack straps.