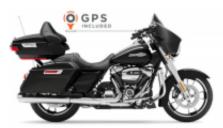

## 9 - Los Angeles - Los Angeles - 0

Today your exciting trip will conclude in Los Angeles. Please be sure to let us know if you need an extra night or two in L.A. to enjoy the sights.

Road Glide GPS incl. Touring Class + \$0.00

Motorcycles: The Harley Davidson Electra model has 2 hard cases + 1 rear trunk.

The model has two RoadKing hard cases and the Heritage Softail has 2 leather saddlebags. Both models have a rear rack where it can be attached to suitable backpack straps.