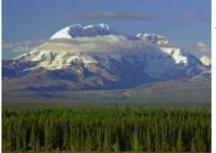

#### 3 - Seward - Takeena Peninsula - 380

After doing this route on the Kenai peninsula and riding through the spectacular Seward HW, we return to enjoy it back towards Talkeetna, approaching the area of Denali National Park, and we can already have good views of the old McKenley with its more 6,000m high, being the highest mountain in North America. It has now recovered its original native name, Denali. We will have dinner in a local place in the town.