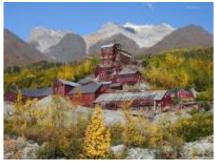

#### 6 - Chitina - Chitina - 200

Today we will leave all our luggage in the hotel since we slept 2 nights in it, a spectacular and comfortable day. We head east to take the track (also wide and simple) towards McCarthy and the old Kenickot mines, a spectacular abandoned 19th century mining town that is being restored and that you can experience what the Far west was at that time. If all goes well, maybe today you will walk on a glacier! In the afternoon we retrace our steps back to Chitina, where we will enjoy with a beer the stories that we have lived that day.