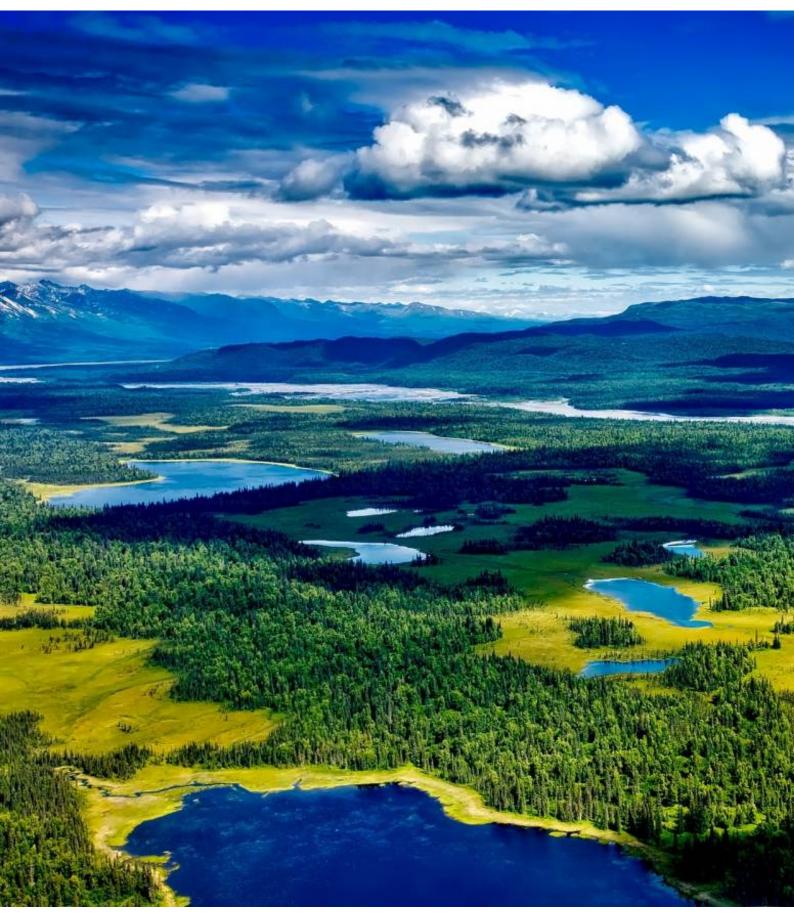

The last frontier of the American continent, where bears, reindeer, elk, glaciers, spectacular mountains, inhospitable valleys and immense rivers meet in one of the most remote areas to ride a motorcycle.

#### 3 - Seward - Takeena Peninsula - 380

After doing this route on the Kenai peninsula and riding through the spectacular Seward HW, we return to enjoy it back towards Talkeetna, approaching the area of Denali National Park, and we can already have good views of the old McKenley with its more 6,000m high, being the highest mountain in North America. It has now recovered its original native name, Denali. We will have dinner in a local place in the town.

#### 4 - Talkeetna - Clearwater Mountain Lodge - 280

We leave Talkeetna to continue north, until the fork with the spectacular Denali HighWay: a wide and simple track of more than 150 km in the middle of nowhere to feel Alaska in all its splendor. To get more into this incredible region, we will sleep in a very basic but very local "lodge" in the middle of this track. In the afternoon time to take a walk in the surroundings and enjoy nature.