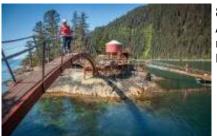

#### 6 - Chitina - Chitina - 200

Today we will leave all our luggage in the hotel since we slept 2 nights in it, a spectacular and comfortable day. We head east to take the track (also wide and simple) towards McCarthy and the old Kenickot mines, a spectacular abandoned 19th century mining town that is being restored and that you can experience what the Far west was at that time. If all goes well, maybe today you will walk on a glacier! In the afternoon we retrace our steps back to Chitina, where we will enjoy with a beer the stories that we have lived that day.