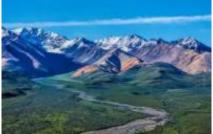

#### 3 - Seward - Takeena Peninsula - 380

After doing this route on the Kenai peninsula and riding through the spectacular Seward HW, we return to enjoy it back towards Talkeetna, approaching the area of Denali National Park, and we can already have good views of the old McKenley with its more 6,000m high, being the highest mountain in North America. It has now recovered its original native name, Denali. We will have dinner in a local place in the town.

#### 4 - Talkeetna - Clearwater Mountain Lodge - 280

We leave Talkeetna to continue north, until the fork with the spectacular Denali HighWay: a wide and simple track of more than 150 km in the middle of nowhere to feel Alaska in all its splendor. To get more into this incredible region, we will sleep in a very basic but very local "lodge" in the middle of this track. In the afternoon time to take a walk in the surroundings and enjoy nature.