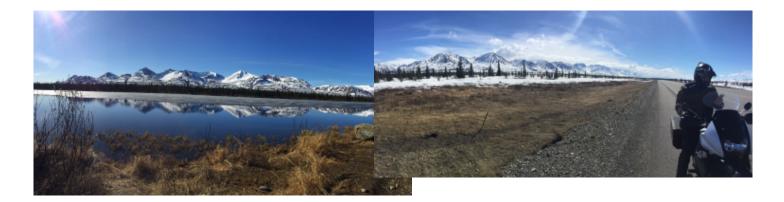

#### 3 - Seward - Takeena Peninsula - 380

After doing this route on the Kenai peninsula and riding through the spectacular Seward HW, we return to enjoy it back towards Talkeetna, approaching the area of Denali National Park, and we can already have good views of the old McKenley with its more 6,000m high, being the highest mountain in North America. It has now recovered its original native name, Denali. We will have dinner in a local place in the town.

#### 4 - Talkeetna - Clearwater Mountain Lodge - 280

We leave Talkeetna to continue north, until the fork with the spectacular Denali HighWay: a wide and simple track of more than 150 km in the middle of nowhere to feel Alaska in all its splendor. To get more into this incredible region, we will sleep in a very basic but very local "lodge" in the middle of this track. In the afternoon time to take a walk in the surroundings and enjoy nature.

### 8 - Valdez - Anchorage - 450

Although it is the last day of motorcycle, we have a lot ahead of us: a long day riding through one of the most spectacular roads in North America, the Glenn HighWay, with constant views of the Matanuska Glacier, simply majestic.