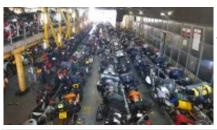

## 1 - Liverpool - Douglas -

June 5, today at 19:50 the ferry leaves from Liverpool to Douglas (Man) and we must arrive with two hours of margin to be able to load the motorcycles on the ship and do the paperwork. We recommend being at the port around 17:00 pm. We arrived on the island around 22:00 p.m. and headed to our tent.

## 2 - Douglas - Douglas -

June 6th. Today is day off for the riders, then just enjoy the island Remember that you have tent accommodation

## 3 - Douglas - Douglas -

June 7th. With tent accommodation. Today we will see 2 races: Superstock (Race 2) and Supertwin (Race 2)

## 4 - Douglas - Douglas -

June 8th, with tent accommodation. Today is the big day, today runs the: Milwaukee Senior TT Nothing else to say, get ready to see them fly.

## 5 - Douglas - Liverpool -

June 9 th Today at 10:00 am we have the check out of our tent, and will be a day off on the Isle of Man, we have to wait until 11:30 p.m.... to go to the port and take the ferry to Liverpool The ferry back to Liverpool leaves at 01:15 (already on day june 10) and we arrive in Liverpool around 04:00 in the morning