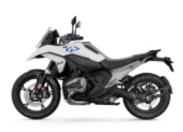

## 2 - Douglas - Douglas -

June 6th. Today is day off for the riders, then just enjoy the island Remember that you have tent accommodation



## 3 - Douglas - Douglas -

June 7th. With tent accommodation. Today we will see 2 races: Superstock (Race 2) and Supertwin (Race 2)



## 4 - Douglas - Douglas -

June 8th, with tent accommodation. Today is the big day, today runs the: Milwaukee Senior TT Nothing else to say, get ready to see them fly.



## 5 - Douglas - Liverpool -

June 9 th Today at 10:00 am we have the check out of our tent, and will be a day off on the Isle of Man, we have to wait until 11:30 p.m.... to go to the port and take the ferry to Liverpool The ferry back to Liverpool leaves at 01:15 (already on day june 10) and we arrive in Liverpool around 04:00 in the morning





**R 1300 GS 2024** + \$1,476.21

#### תאריכים ומחירים

2 אנשים, 1 אופנוע בחדר זוגי

2 אנשים, 2 אופנועים בחדר זוגי

אדם אחד, 1 אופנוע בחדר יחיד

2024-06-05 -2024-06-09 \$955.82

\$1,157.60

לא זמין

מחירים לאדם

### אפשרויות

Ferry España a Reino Unido y regreso, Piloto & Moto + 2 noches en Liverpool y 1 en Portsmouth \$955.82 Ferry España a Reino Unido y regreso, Solo Pasajero + 2 noches en Liverpool y 1 en Portsmouth \$796.52

## Included



פרות

Liverpool -Douglas -Liverpool



מלון

## Not included



מדריך



משקאות אלכוהוליים



רכב תמיכה



ביטוח בסיסי



מידע נוסף

## הוצאות ביטול מוקדמות

הודעה חשובה, במקרה של ביטול: מקרה של ביטול: 100% במסית, כפופים ל-100% דמי טיסה, תוספות ושירותים אופציונליים הנרכשים במסע זה, באופן תלוי בתוכנית הבסיסית, כפופים ל-200% דמי ביטול מוקדמים.