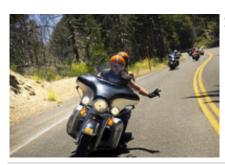

# Viaggio in moto USA Route 66 Harley, con guida in inglese o italiano.

Durata Difficoltà Veicolo di supporto

15 días Facile-Normale S

Lingua Guida

en,es,fr,de,it Si

Questa è l'avventura della tua vita, è per questo che avremo tutto pronto in modo tale che dovrai solo guidare e divertirti in sella a una Harley lungo i quasi 4300 km che separano Chicago da Los Angeles

Cercheremo i voli per te (facoltativo), ti forniremo la moto e organizzeremo il pernottamento per tutto il percorso.

In questo caso, avremo anche l'assistenza di una guida professionale di lingua inglese e un furgoncino di assistenza in cui potremo lasciare i nostri bagagli, oltre ad avere a disposizione una moto di ricambio che ci porteremo dietro all'interno del furgoncino di assistenza.