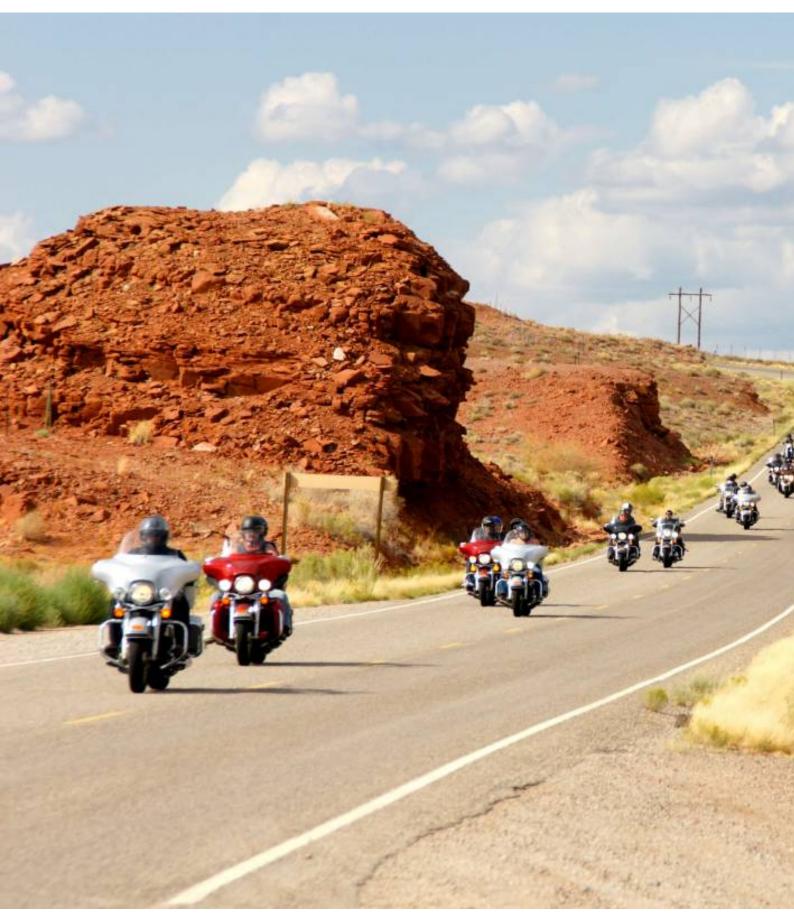

# Viaggio in moto USA Route 66 Harley, con guida in inglese o italiano.

Durata Difficoltà Veicolo di supporto

15 días Facile-Normale S

Lingua Guida

en,es,fr,de,it Si

Questa è l'avventura della tua vita, è per questo che avremo tutto pronto in modo tale che dovrai solo guidare e divertirti in sella a una Harley lungo i quasi 4300 km che separano Chicago da Los Angeles

Cercheremo i voli per te (facoltativo), ti forniremo la moto e organizzeremo il pernottamento per tutto il percorso.

In questo caso, avremo anche l'assistenza di una guida professionale di lingua inglese e un furgoncino di assistenza in cui potremo lasciare i nostri bagagli, oltre ad avere a disposizione una moto di ricambio che ci porteremo dietro all'interno del furgoncino di assistenza.

Garanzia di qualità e prezzo minimo garantito.

1 - - Chicago -

2 - Chicago - Springfield - 299

3 - Springfield - St. Louis - 186

4 - St. Louis - Joplin - 536

5 - Joplin - Oklahoma City - 408

6 - Oklahoma City - Amarillo - 426

7 - Amarillo - Santa Fe - 484

8 - Santa Fe - Santa Fe - 0

9 - Santa Fe - Gallup - 433

10 - Gallup - Grand Canyon - 453

11 - Grand Canyon - Laughlin - 410

12 - Laughlin - Las Vegas - 206

14 - Victorville - Los Angeles - 199