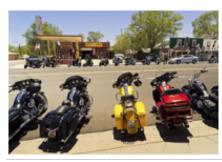

# Viaggio in moto USA Route 66 Harley, con guida in inglese o italiano.

Durata Difficoltà Veicolo di supporto

15 días Facile-Normale S

Lingua Guida

en,es,fr,de,it Si

Questa è l'avventura della tua vita, è per questo che avremo tutto pronto in modo tale che dovrai solo guidare e divertirti in sella a una Harley lungo i quasi 4300 km che separano Chicago da Los Angeles