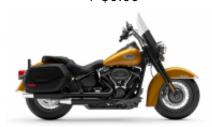

Motorcycles: The Harley Davidson Electra model has 2 hard cases + 1 rear trunk.

The model has two RoadKing hard cases and the Heritage Softail has 2 leather saddlebags. Both models have a rear rack where it can be attached to suitable backpack straps.