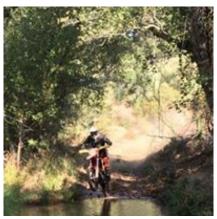

Named like this because it has a whole day dedicated to "Serra d`Ossa", a montain range with spectacular riding and fire tracks and beautiful views over the Alentejo plains.

This is a tour around Évora, each day we go out and return to Évora. A total of 5 days; your arrival day, plus 4 days biking for all levels of experience.

4 totally different riding days over 750 km of varied tracks.

Enjoy the beautifull city of Évora, World Heritage by UNESCO, have a rest at the best accommodation and taste our marvelous tradicional portuguese cuisine and wines.