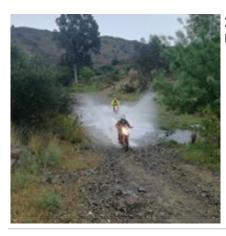

Named like this because it has a whole day dedicated to "Serra d`Ossa", a montain range with spectacular riding and fire tracks and beautiful views over the Alentejo plains.

This is a tour around Évora, each day we go out and return to Évora. A total of 5 days; your arrival day, plus 4 days biking for all levels of experience.

4 totally different riding days over 750 km of varied tracks.

Enjoy the beautifull city of Évora, World Heritage by UNESCO, have a rest at the best accommodation and taste our marvelous tradicional portuguese cuisine and wines.