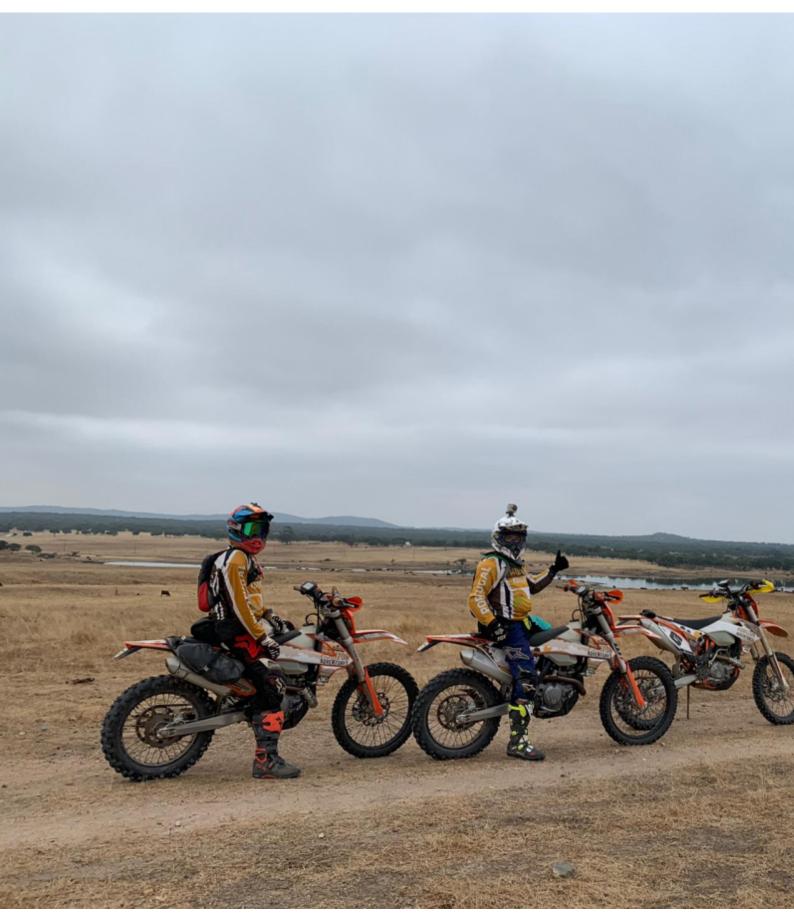

Named like this because it has a whole day dedicated to "Serra d`Ossa", a montain range with spectacular riding and fire tracks and beautiful views over the Alentejo plains.

This is a tour around Évora, each day we go out and return to Évora. A total of 5 days; your arrival day, plus 4 days biking for all levels of experience.

4 totally different riding days over 750 km of varied tracks.

Enjoy the beautifull city of Évora, World Heritage by UNESCO, have a rest at the best accommodation and taste our marvelous tradicional portuguese cuisine and wines.