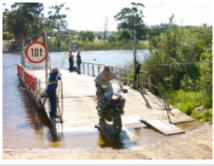

#### 6 - Mossel Bay - Cape Agulhas -

Following a mix of highway and lesser rural roads, both tarred and gravel, we will head for the southern tip of Africa. There should be the opportunity to view local wildlife as we go, with blue cranes and sacred ibis among the avifauna; springbok and blessbok representing the four-legged beasties. We will cross the Breede River on the famous hand-pulled ferry at Malgas, before a visit to Agulhas Lighthouse and the point where the Indian and Atlantic oceans meet