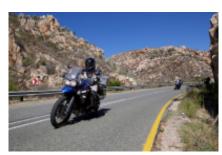

The riding on this tour is a mix of tarmac, graded dirt roads and some fantastic and remote trails. As far as is possible the tour has been designed to avoid major routes.

#### 2 - Addo - Port Alfred -

A super day of riding begins with a ride over Secret Pass, a steep climb through a private reserve brimming with game. The dirt track is a little challenging, but more than worth the effort. A regulation graded dirt road then takes us to Fort Beaufort from where we ace the twisites along the edge of the Frontier Country. We end the day on the Sunshine Coast.