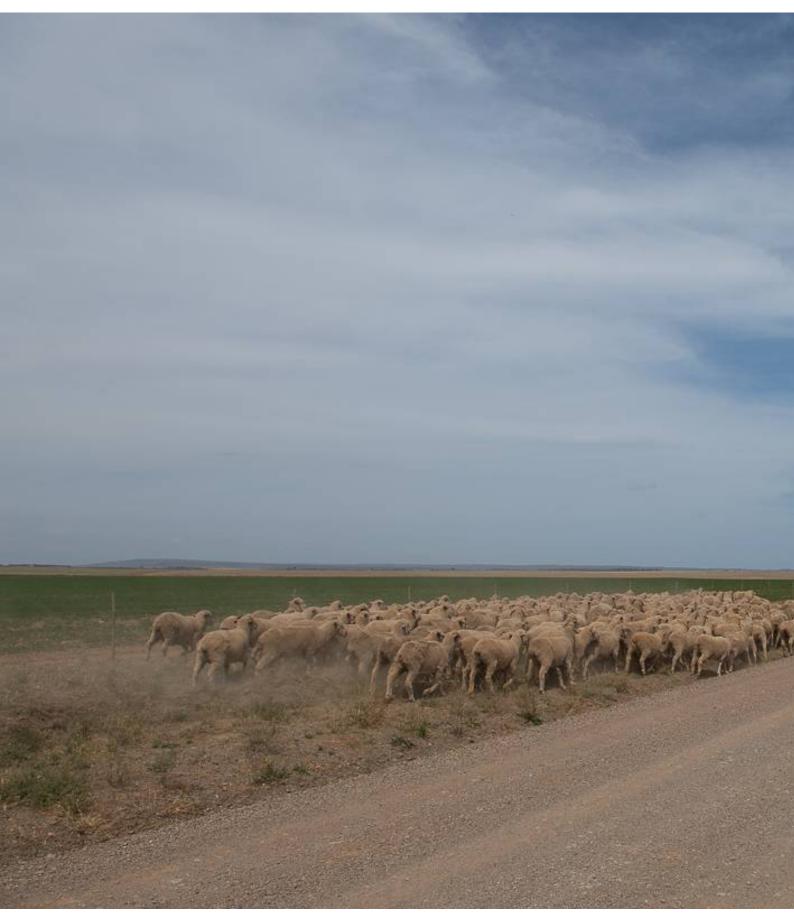

#### 6 - Mossel Bay - Cape Agulhas -

Following a mix of highway and lesser rural roads, both tarred and gravel, we will head for the southern tip of Africa. There should be the opportunity to view local wildlife as we go, with blue cranes and sacred ibis among the avifauna; springbok and blessbok representing the four-legged beasties. We will cross the Breede River on the famous hand-pulled ferry at Malgas, before a visit to Agulhas Lighthouse and the point where the Indian and Atlantic oceans meet