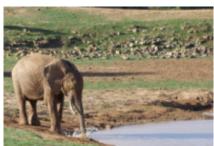

#### 9 - Addo - Addo Elephant National Park -

We have the whole day in which to explore the National Park. Elephant, kudu, warthog, eland, jackal and zebra-sightings are near-certainties. Observations of Cape buffalo, spotted hyena, back rhino and lion are also possible. The Addo flightless dung beetle occurs nowhere else!