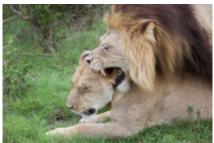

#### 9 - Addo - Addo Elephant National Park -

We have the whole day in which to explore the National Park. Elephant, kudu, warthog, eland, jackal and zebra-sightings are near-certainties. Observations of Cape buffalo, spotted hyena, back rhino and lion are also possible. The Addo flightless dung beetle occurs nowhere else!