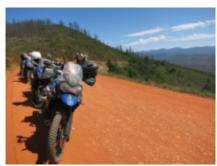

The riding on this tour is a mix of tarmac, graded dirt roads and some fantastic and remote trails. As far as is possible the tour has been designed to avoid major routes.

#### 7 - Cape Agulhas - Oudtshoorn -

After a hearty breakfast we'll be off heading for the mountains and the spectacular Tradouw Pass, which carries us over the mountain ridge that seperates the Klein Karoo Desert from the coastal Cape. From Barrydale we will follow a riding classic – Route 62. This road is a combination of straight scrub-desert cruise and pass-climbing nadgery, as it carries us swiftly through the open spaces, past ostrich farms and timeless colonial villages. We will overnight in the town of Oudtshoorn, among the ostriches and desert landscapes.