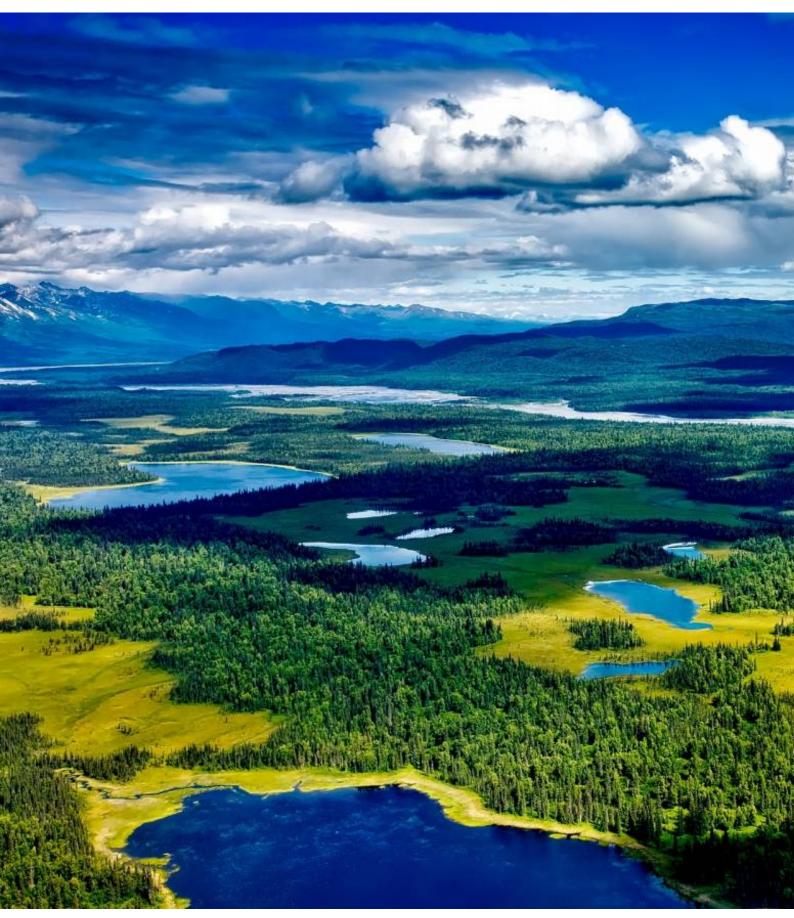

#### 3 - Seward - Takeena Peninsula - 380

After doing this route on the Kenai peninsula and riding through the spectacular Seward HW, we return to enjoy it back towards Talkeetna, approaching the area of Denali National Park, and we can already have good views of the old McKenley with its more 6,000m high, being the highest mountain in North America. It has now recovered its original native name, Denali. We will have dinner in a local place in the town.

#### 4 - Talkeetna - Clearwater Mountain Lodge - 280

We leave Talkeetna to continue north, until the fork with the spectacular Denali HighWay: a wide and simple track of more than 150 km in the middle of nowhere to feel Alaska in all its splendor. To get more into this incredible region, we will sleep in a very basic but very local "lodge" in the middle of this track. In the afternoon time to take a walk in the surroundings and enjoy nature.