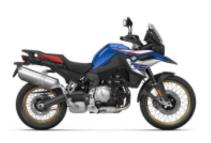

charson highway, surrounded by glaciers, waterfalls and spectacular views across the Thomson Pass. We are in the area with the most snowfall in Alaska. We will arrive in Valdez soon to have a free afternoon, walk around town, and enjoy the surroundings.



#### 8 - Valdez - Anchorage - 450

Although it is the last day of motorcycle, we have a lot ahead of us: a long day riding through one of the most spectacular roads in North America, the Glenn HighWay, with constant views of the Matanuska Glacier, simply majestic.



# 9 - Anchorage - Anchorage - 0

After a week of intense motorcycle riding through this wonderful region, the time you will have to rest or get up early to go to the airport will depend on your return flight. What we are sure is that it has been an unforgettable adventure!



**F 850 GS** + \$417.61

Reservemotor



**R 1250 GS LC** + \$567.52

# Data en prijzen

 2 personen, 1 motor in tweepersoonskamer
 2 personen, 2 motoren in tweepersoonskamer
 1 persoon, 1 motor in eenpersoonskamer

 2024-05-31 - 2024-06-09
 \$4,700.81
 \$5,343.29
 \$6,638.96

Prijzen per persoon

# Included

|                       | Gids                                | <b>P</b> | Ondersteunend voertuig                 |
|-----------------------|-------------------------------------|----------|----------------------------------------|
|                       | Basisverzekering                    |          | Ontbijt                                |
|                       | Diner                               | ٩        | Hotel                                  |
|