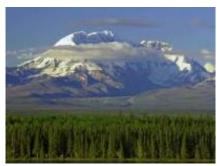

#### 3 - Seward - Takeena Peninsula - 380

After doing this route on the Kenai peninsula and riding through the spectacular Seward HW, we return to enjoy it back towards Talkeetna, approaching the area of Denali National Park, and we can already have good views of the old McKenley with its more 6,000m high, being the highest mountain in North America. It has now recovered its original native name, Denali. We will have dinner in a local place in the town.