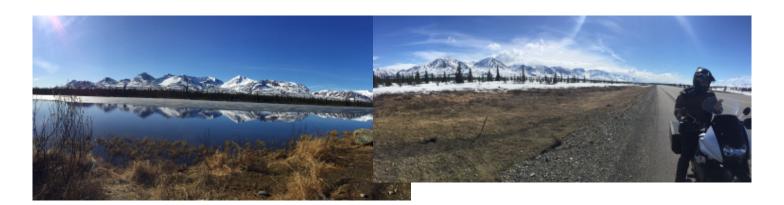

#### 3 - Seward - Takeena Peninsula - 380

After doing this route on the Kenai peninsula and riding through the spectacular Seward HW, we return to enjoy it back towards Talkeetna, approaching the area of Denali National Park, and we can already have good views of the old McKenley with its more 6,000m high, being the highest mountain in North America. It has now recovered its original native name, Denali. We will have dinner in a local place in the town.

#### 8 - Valdez - Anchorage - 450

Although it is the last day of motorcycle, we have a lot ahead of us: a long day riding through one of the most spectacular roads in North America, the Glenn HighWay, with constant views of the Matanuska Glacier, simply majestic.