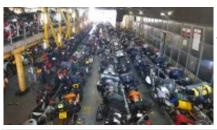

We already have the dates for Isle of Man TT 2024

Live with Rentalmotorbike one of the greatest motorcycle shows, as every year the most daring riders in the world meet who will make the public vibrate in their more than 60 km and 200 curves. What to expect from your motorcycle trip to Isle of Man?

You will live in first person the greatest motorcycle show and an exciting journey to reach the Island.

For 5 days it will coincide with true motorcycle enthusiasts from all parts of the world.

You will enjoy the TT Senior race, the most spectacular of the different modalities, the pilots ride at 364.23 km./ h

Observe the different points of the Island with changing curves and conditions, which make the TT something unique in the world.

The 22 km wide by 52 km long of the island makes it an ideal place for the practice of the race, and also allows you to see it from the windows of your hotel or even having a beer at the door of any Pub.