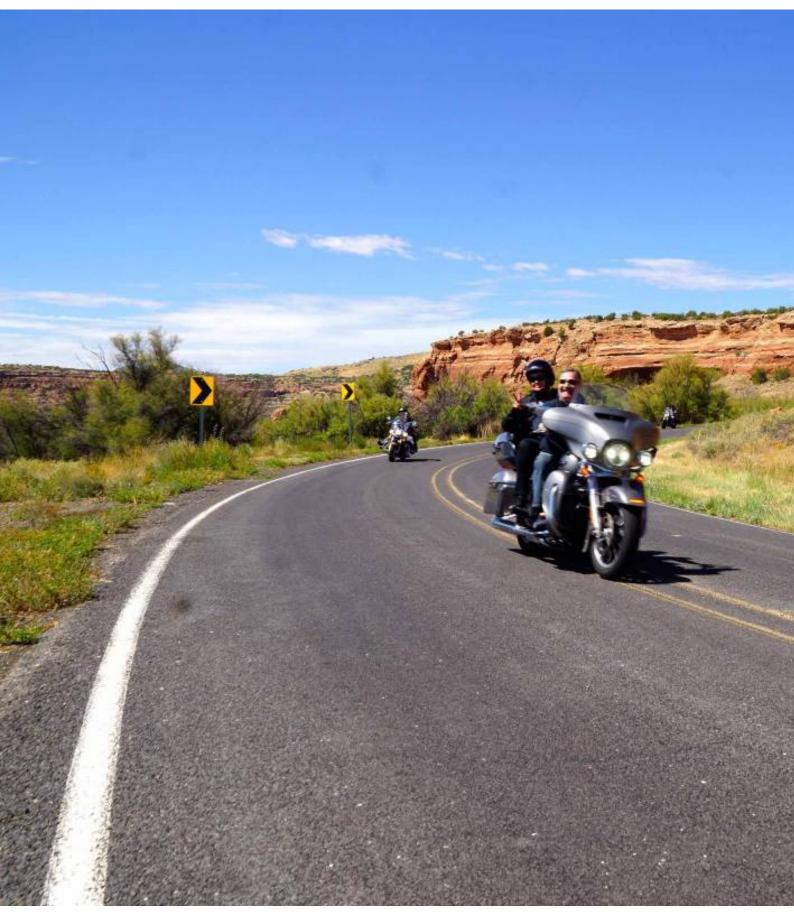

This motorcycle tour runs through the peninsula of California from Los Angeles to Cabo San Lucas and vice versa ... where we will ride for 14 days in incredible places and practically every day we will see the sea on our motorcycle.

You can see giant cactus, taste the authentic cuisine and an impressive landscape. Please keep in mind that you must add Mexican insurance for this tour.

#### 3 - Ensenada - Cataviña - 370

We head south on Mexico Highway 1 leaving the busy border towns behind as we ride south. We dive deeper into Baja where Cirio trees and giant Cardon cacti begin to appear alongside the road. We enter the Vizcaino Desert, one of the most fascinating desert regions on this continent, and experience expansive views of boulder formations, rugged hills and dense desert vegetation. We arrive in Catavina just in time to watch the desert sunset behind huge boulders and Cardon cacti. We have a long ride tomorrow so be sure to get a good night's rest.