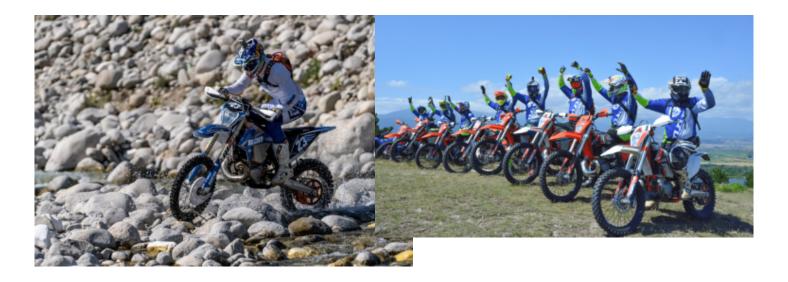

On this route through the deepest and most inhospitable mountains in Europe, with trees over 40 meters, where you can find deer, bears, wolves and all kinds of fauna, you will feel like a professional hardener, always surrounded by mud, rivers, stones and trialeras of heart attack ...

#### 1 - Sofia - Gabrovo - 267 km

We fly to Sofia, where we will pick you up to take you to the concentration hotel located in Gobrovo (about two and a half hours away)

Once at the hotel, we meet the guide and his team and we hold a small explanatory meeting of what we are going to do and see in the coming days.