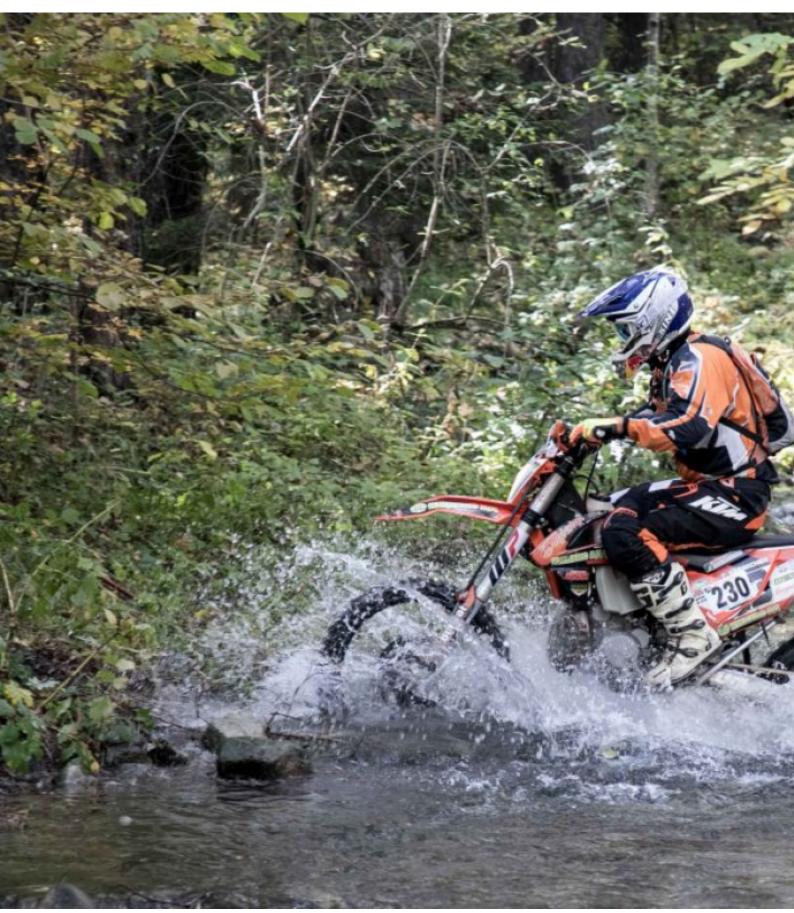

On this route through the deepest and most inhospitable mountains in Europe, with trees over 40 meters, where you can find deer, bears, wolves and all kinds of fauna, you will feel like a professional hardener, always surrounded by mud, rivers, stones and trialeras of heart attack ...

It is a route in which we will not do many km every day, but you will sweat what is not written .. The bikes are latest models:

KTM EXC 250 TPI KTM EXC 300 TPI KTM EXC-F 250

Don't think twice, this destination will surprise you.

#### 2 - Gabrovo - Gabrovo - 100 km

We get up early, and a good breakfast awaits us, before we start on the bikes

The route always starts and ends in Gobrovo, and will be between 80 and 120 km per day (about 8 hours on the bike)