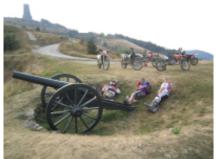

On this route through the deepest and most inhospitable mountains in Europe, with trees over 40 meters, where you can find deer, bears, wolves and all kinds of fauna, you will feel like a professional hardener, always surrounded by mud, rivers, stones and trialeras of heart attack ...

#### 1 - Sofia - Gabrovo - 267 km

We fly to Sofia, where we will pick you up to take you to the concentration hotel located in Gobrovo (about two and a half hours away)

Once at the hotel, we meet the guide and his team and we hold a small explanatory meeting of what we are going to do and see in the coming days.

#### 2 - Gabrovo - Gabrovo - 100 km

We get up early, and a good breakfast awaits us, before we start on the bikes

The route always starts and ends in Gobrovo, and will be between 80 and 120 km per day (about 8 hours on the bike)