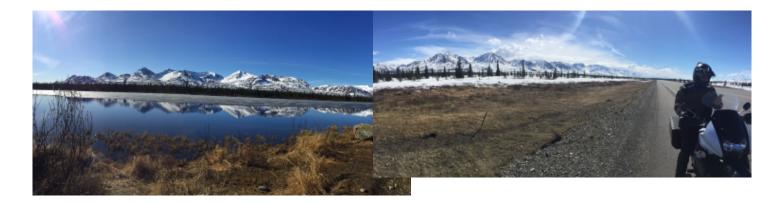

#### 3 - Seward - Takeena Peninsula - 380

After doing this route on the Kenai peninsula and riding through the spectacular Seward HW, we return to enjoy it back towards Talkeetna, approaching the area of Denali National Park, and we can already have good views of the old McKenley with its more 6,000m high, being the highest mountain in North America. It has now recovered its original native name, Denali. We will have dinner in a local place in the town.

#### 4 - Talkeetna - Clearwater Mountain Lodge - 280

We leave Talkeetna to continue north, until the fork with the spectacular Denali HighWay: a wide and simple track of more than 150 km in the middle of nowhere to feel Alaska in all its splendor. To get more into this incredible region, we will sleep in a very basic but very local "lodge" in the middle of this track. In the afternoon time to take a walk in the surroundings and enjoy nature.

# 5 - Clearwater Mountain Lodge - Chitina - 350

We continue down Denali HW to Paxon, where it ends. At that moment we will head south towards Chitina, another curious local hotel in the middle of nowhere, the kind that reminds us of the far west. We will sleep here and eat a good hamburger with a great beer, all very American.