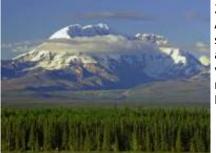

#### 3 - Seward - Takeena Peninsula - 380

After doing this route on the Kenai peninsula and riding through the spectacular Seward HW, we return to enjoy it back towards Talkeetna, approaching the area of Denali National Park, and we can already have good views of the old McKenley with its more 6,000m high, being the highest mountain in North America. It has now recovered its original native name, Denali. We will have dinner in a local place in the town.