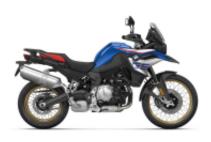

**F 850 GS** + \$417.61

**R 1250 GS LC** + \$567.52

Datoer og priser

|                            | 2 personer, 1 motorsykkel på | 2 personer, 2 motorsykler på | 1 person, 1 motorsykkel på |
|----------------------------|------------------------------|------------------------------|----------------------------|
|                            | dobbeltrom                   | dobbeltrom                   | enkeltrom                  |
| 2024-05-31 -<br>2024-06-09 | \$4,700.81                   | \$5,343.29                   | \$6,638.96                 |