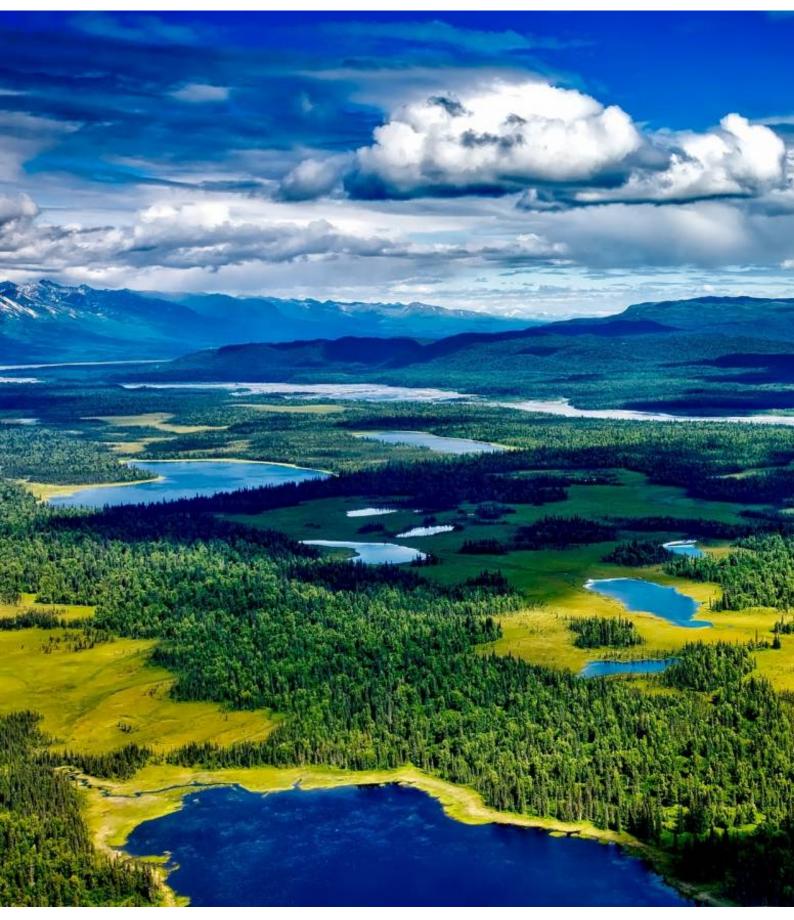

The last frontier of the American continent, where bears, reindeer, elk, glaciers, spectacular mountains, inhospitable valleys and immense rivers meet in one of the most remote areas to ride a motorcycle.

Alaska is one of those sites that we have always seen in reports and documentaries as a spectacular adventure destination. How many times have you thought about how amazing it would be to ride through that inhospitable region where wildlife remains intact?

Join this adventure that runs along beautiful side roads and very easy tracks between forests, glaciers, mountains and rivers, suitable for all bikers, even with passengers.