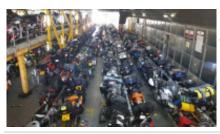

#### 1 - Liverpool - Douglas -

June 5, today at 19:50 the ferry leaves from Liverpool to Douglas (Man) and we must arrive with two hours of margin to be able to load the motorcycles on the ship and do the paperwork. We recommend being at the port around 17:00 pm. We arrived on the island around 22:00 p.m. and headed to our tent.

#### 2 - Douglas - Douglas -

June 6th. Today is day off for the riders, then just enjoy the island Remember that you have tent accommodation

#### 3 - Douglas - Douglas -

June 7th. With tent accommodation. Today we will see 2 races: Superstock (Race 2) and Supertwin (Race 2)

### 4 - Douglas - Douglas -

June 8th, with tent accommodation. Today is the big day, today runs the: Milwaukee Senior TT Nothing else to say, get ready to see them fly.

#### 5 - Douglas - Liverpool -

June 9 th Today at 10:00 am we have the check out of our tent, and will be a day off on the Isle of Man, we have to wait until 11:30 p.m.... to go to the port and take the ferry to Liverpool The ferry back to Liverpool leaves at 01:15 (already on day june 10) and we arrive in Liverpool around 04:00 in the morning