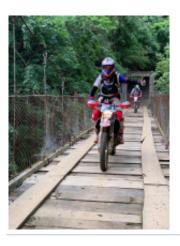

# 3 - Santa Ana - Playa Hermosa - 70 km

Santa Ana / Hermosa Beach (Pacific Coast) Descending the Central Pacific side. A very varied stage, the route will take us through the mountains from the Puriscal area, down to tropical forests and coastal jungles, to end on a beach deserted Pacific. Night at Playa Hermosa, a famous surf spot (near Playa Jaco). We will pass the night at Playa Hermosa, with your feet in the water, on a beautiful volcanic beach with black sand.