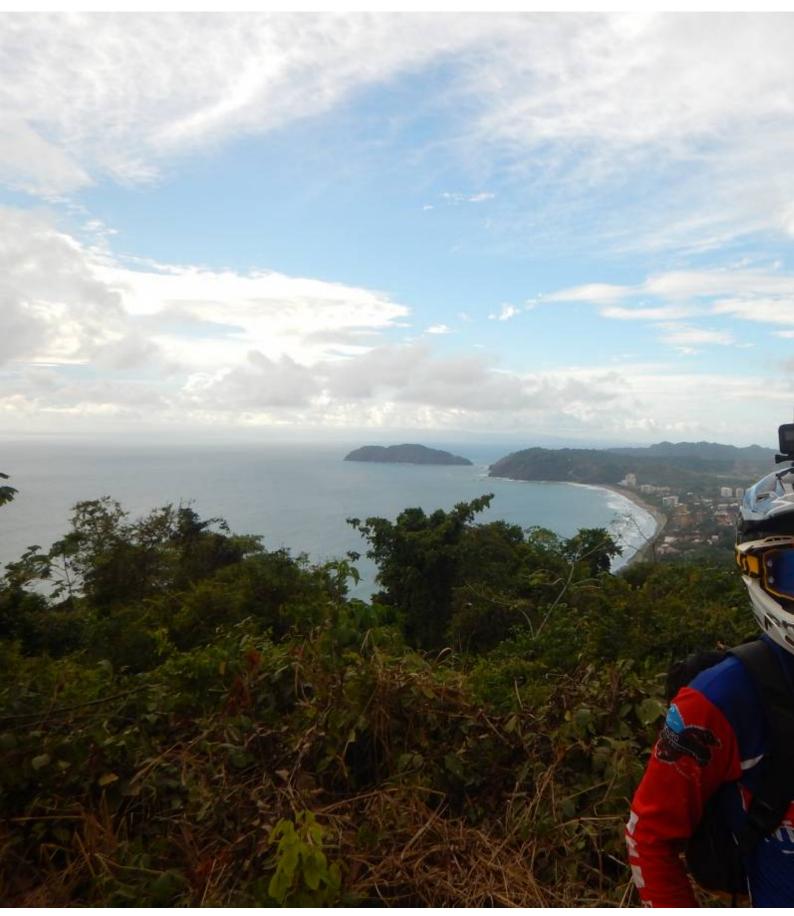

# 3 - Santa Ana - Playa Hermosa - 70 km

Santa Ana / Hermosa Beach (Pacific Coast) Descending the Central Pacific side. A very varied stage, the route will take us through the mountains from the Puriscal area, down to tropical forests and coastal jungles, to end on a beach deserted Pacific. Night at Playa Hermosa, a famous surf spot (near Playa Jaco). We will pass the night at Playa Hermosa, with your feet in the water, on a beautiful volcanic beach with black sand.