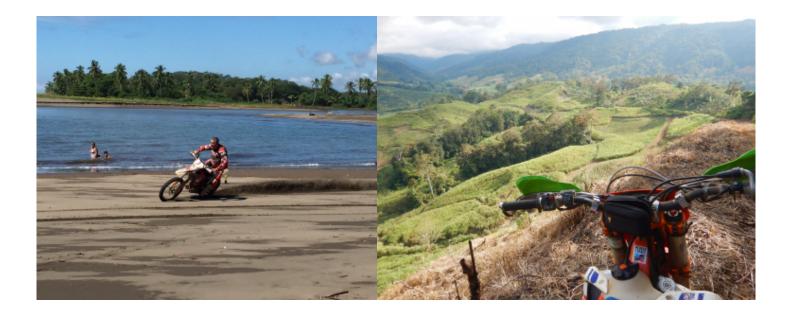

# 3 - Santa Ana - Playa Hermosa - 70 km

Santa Ana / Hermosa Beach (Pacific Coast) Descending the Central Pacific side. A very varied stage, the route will take us through the mountains from the Puriscal area, down to tropical forests and coastal jungles, to end on a beach deserted Pacific. Night at Playa Hermosa, a famous surf spot (near Playa Jaco). We will pass the night at Playa Hermosa, with your feet in the water, on a beautiful volcanic beach with black sand.

#### 4 - Playa Hermosa - Santa Ana - 90 km

Hermosa Beach / Santa Ana Stages of technical trails in the hills of the Pacific coast, clay and slippery terrain. We will cross Carara National Park, river crossing. The day will end with the ascent to the mountain of Puriscal. Night in Santa Ana.