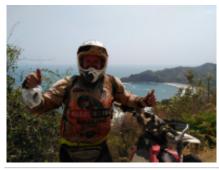

# 3 - Santa Ana - Playa Hermosa - 70 km

Santa Ana / Hermosa Beach (Pacific Coast) Descending the Central Pacific side. A very varied stage, the route will take us through the mountains from the Puriscal area, down to tropical forests and coastal jungles, to end on a beach deserted Pacific. Night at Playa Hermosa, a famous surf spot (near Playa Jaco). We will pass the night at Playa Hermosa, with your feet in the water, on a beautiful volcanic beach with black sand.

#### 4 - Playa Hermosa - Santa Ana - 90 km

Hermosa Beach / Santa Ana Stages of technical trails in the hills of the Pacific coast, clay and slippery terrain. We will cross Carara National Park, river crossing. The day will end with the ascent to the mountain of Puriscal. Night in Santa Ana.