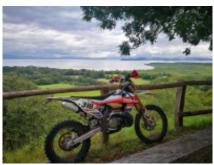

# 3 - Santa Ana - Playa Hermosa - 70 km

Santa Ana / Hermosa Beach (Pacific Coast) Descending the Central Pacific side. A very varied stage, the route will take us through the mountains from the Puriscal area, down to tropical forests and coastal jungles, to end on a beach deserted Pacific. Night at Playa Hermosa, a famous surf spot (near Playa Jaco). We will pass the night at Playa Hermosa, with your feet in the water, on a beautiful volcanic beach with black sand.