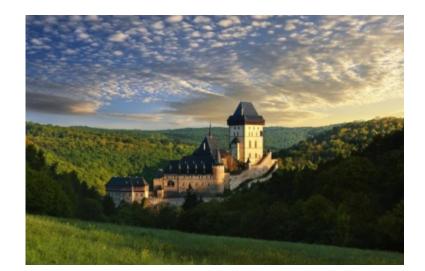

#### **Karlstejn Castle**

Karlstejn is a Gothic castle built by Emperor Charles IV in the 14th century, 28 km southwest of Prague in the Czech Republic.