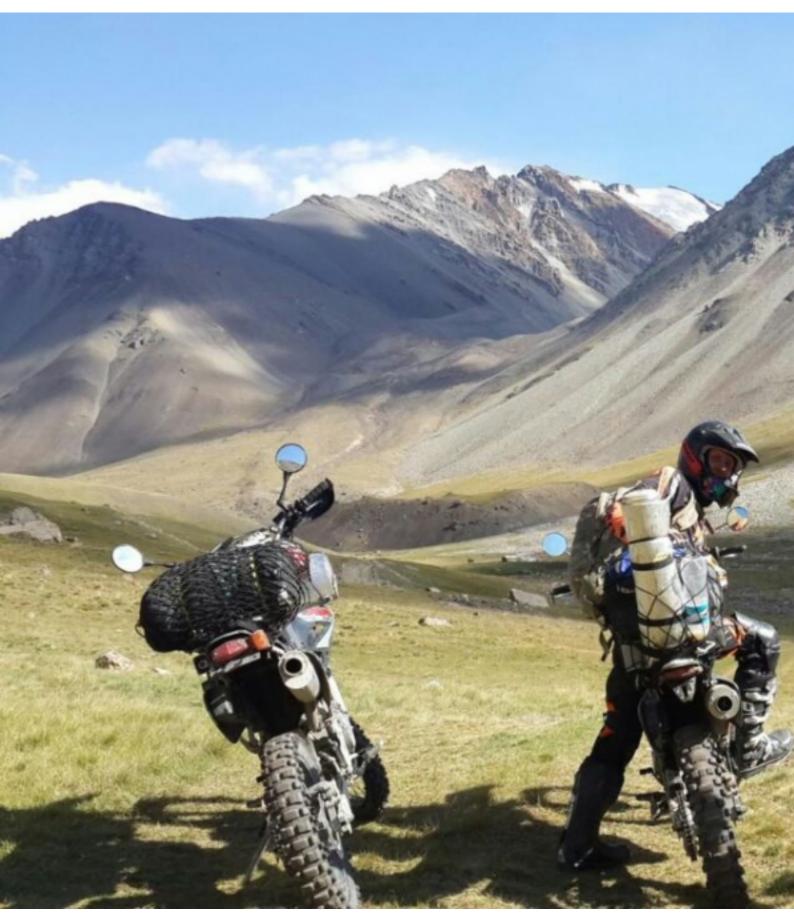

## We pull through the landscapes on our enduro bike!

Put on your helmet, mount the motorcycle and the tour of discovery can begin. In Georgia, a small country with a total area of only 67,000 square kilometers (Germany in comparison: 357,000 km²), you will find 5000 meter high peaks, glaciers, mountain meadows and at the same time a subtropical coast, semi-desert, fertile valleys, wetlands and of course huge untouched forests. Join us on this multi-faceted tour!

#### 4 - Mtscheta - Mkinvartsveri - 150

We will head to the town of Stepantsminda, from where a grandiose view of the top of Mount Kazbeg, 5.033 m above sea level, opens. According to Greek mythology, it was here that Prometheus, chained to a rock, was sentenced to torture. We will drive through the grandiose landscapes of the Great Caucasus Range, parallel to the historic Georgian military road known as the "Heavenly Gorge Road".