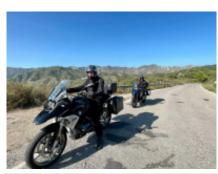

### 1 - Málaga - Málaga - 0

Tour briefing and group dinner. We will collect you at the airport or train station and take you to the group hotel, where you can relax until our evening briefing. After an introduction to your fellow riders and chatting through bikes and organizational details, we will head out for a delicious Spanish meal to finish off the day.