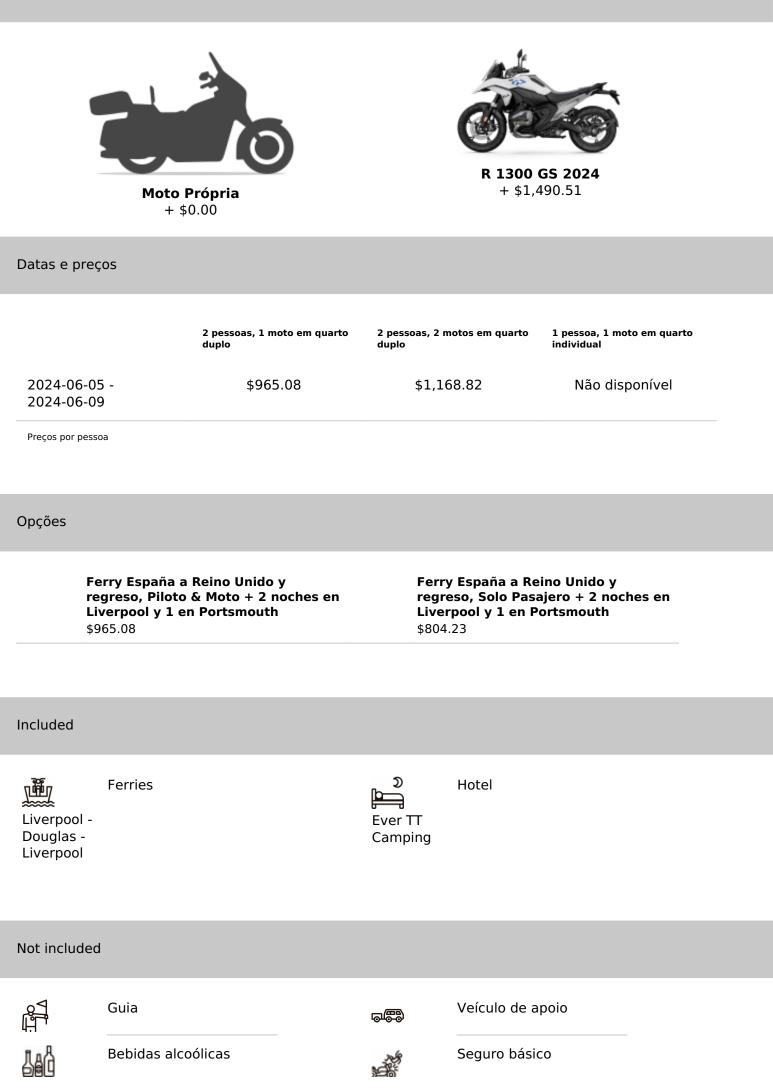

# Motorcycle touring and cruiser tour Isle of Man TT 2024, Ever TT Camping

| Duração        | Dificuldade | Veículo de apoio |
|----------------|-------------|------------------|
| 5 días         | Fácil       | Não              |
| Idioma         | Guia        |                  |
| en,es,fr,de,it | Não         |                  |
|                |             |                  |

## How to get?

In Rentalmotorbike we have Ferries from Liverpool to Douglas (afternoon on June 5) and return to Liverpool (Night on june 9) the Ferry includes the transport of your motorcycle.

Our goal is to provide you with all the possibilities so that you can live the TT in the first person and with your motorcycle accompanying you in this experience. :