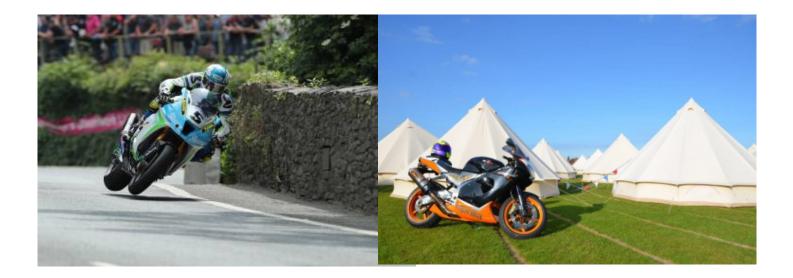

You will live in first person the greatest motorcycle show and an exciting journey to reach the Island.

For 5 days it will coincide with true motorcycle enthusiasts from all parts of the world. You will enjoy the TT Senior race, the most spectacular of the different modalities, the pilots ride at 364.23 km./ h

#### 2 - Douglas - Douglas -

June 6th. Today is day off for the riders, then just enjoy the island Remember that you have tent accommodation

#### 3 - Douglas - Douglas -

June 7th. With tent accommodation. Today we will see 2 races: Superstock (Race 2) and Supertwin (Race 2)

#### 4 - Douglas - Douglas -

June 8th, with tent accommodation. Today is the big day, today runs the: Milwaukee Senior TT Nothing else to say, get ready to see them fly.