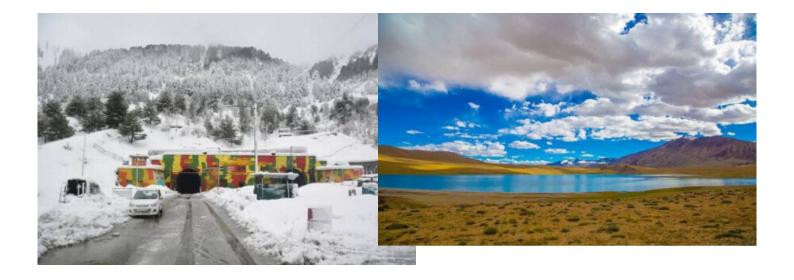

## 3 - Jammu and Kashmir - Srinagar - 266 km

We will start our journey towards Srinagar by 9:00 am after having our breakfast. We will be having mixed roads today. From extremely beautiful highways to some real bad patches of broken roads. We will go through a few long and beautiful tunnels. The day will introduce us to the mountains.

# 4 - Srinagar - Kargil - 202 km

Today also we will start by 9:00 am to reach Kargil by late noon. The day's trip will take us to some of the most beautiful roads and landscapes of Kashmir region. Today we will cross the scenic hamlet town of Sonamarg and the mighty Zoji La. We will also visit Kargil War Memorial at Drass.