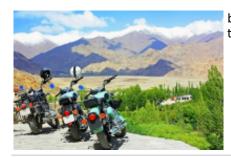

Ladakh Motorcycle dual-purpose and Adventure (Ex - Delhi)

# Ladakh Motorcycle dual-purpose and Adventure (Ex - Delhi)

| Продолжительность | Сложность        | Сопровождающее<br>транспортное средство |
|-------------------|------------------|-----------------------------------------|
| 14 días           | Нормально-сложно | Si                                      |
| Язык              | Гид              |                                         |
| en                | Si               |                                         |