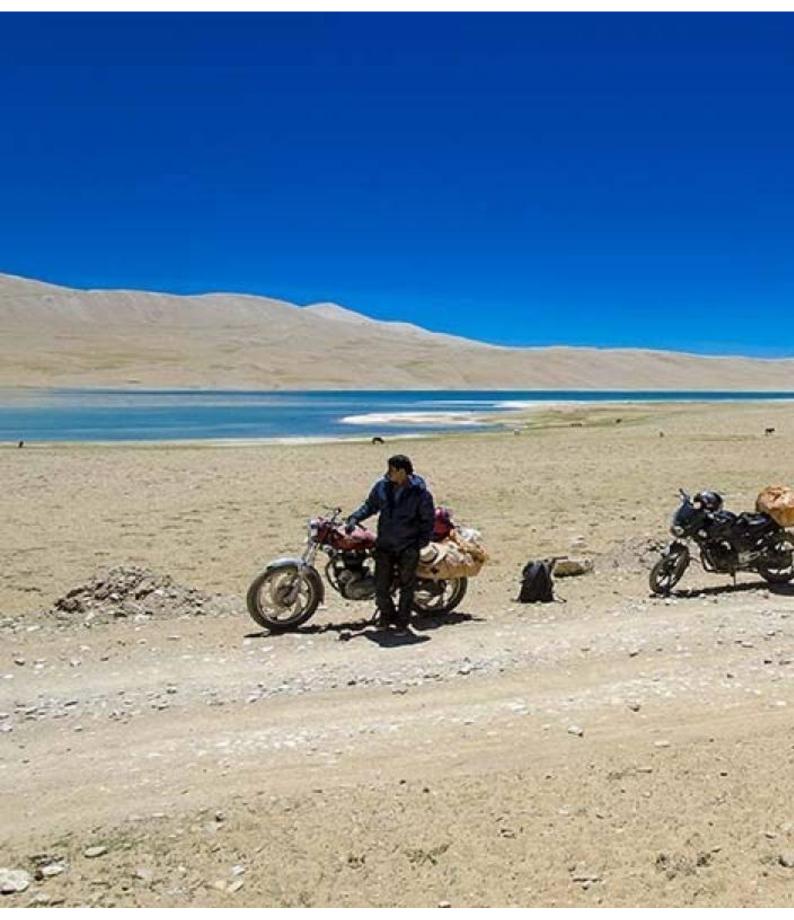

# 9 - Nubra Valley - Bangong Co - 274 km

After an early breakfast, we will start our day towards Pangong Tso by 7:00am. We will take the off roads of Agham- Shyok today to reach Pangong by late noon so that we will have ample time to explore the beauty of the beautiful Pangong Lake.

# 10 - Pangong - Leh - 225 km

Get up early, to witness a beautiful morning at Pangong. Post breakfast, we will head to Leh by 9:30 am. We will cross the Chang La today to reach Leh by early evening. We will go out to the Leh market today to have some good local foods and shop for the trip souvenirs.