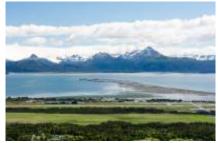

The last frontier of the American continent, where bears, reindeer, elk, glaciers, spectacular mountains, inhospitable valleys and immense rivers meet in one of the most remote areas to ride a motorcycle.

Alaska is one of those sites that we have always seen in reports and documentaries as a spectacular adventure destination. How many times have you thought about how amazing it would be to ride through that inhospitable region where wildlife remains intact?

#### 3 - Seward - Takeena Peninsula - 380

After doing this route on the Kenai peninsula and riding through the spectacular Seward HW, we return to enjoy it back towards Talkeetna, approaching the area of Denali National Park, and we can already have good views of the old McKenley with its more 6,000m high, being the highest mountain in North America. It has now recovered its original native name, Denali. We will have dinner in a local place in the town.