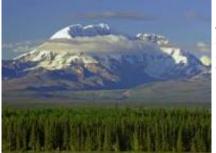

The last frontier of the American continent, where bears, reindeer, elk, glaciers, spectacular mountains, inhospitable valleys and immense rivers meet in one of the most remote areas to ride a motorcycle.

#### 3 - Seward - Takeena Peninsula - 380

After doing this route on the Kenai peninsula and riding through the spectacular Seward HW, we return to enjoy it back towards Talkeetna, approaching the area of Denali National Park, and we can already have good views of the old McKenley with its more 6,000m high, being the highest mountain in North America. It has now recovered its original native name, Denali. We will have dinner in a local place in the town.