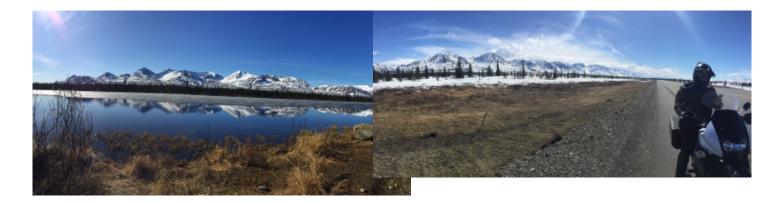

#### 3 - Seward - Takeena Peninsula - 380

After doing this route on the Kenai peninsula and riding through the spectacular Seward HW, we return to enjoy it back towards Talkeetna, approaching the area of Denali National Park, and we can already have good views of the old McKenley with its more 6,000m high, being the highest mountain in North America. It has now recovered its original native name, Denali. We will have dinner in a local place in the town.

#### 4 - Talkeetna - Clearwater Mountain Lodge - 280

We leave Talkeetna to continue north, until the fork with the spectacular Denali HighWay: a wide and simple track of more than 150 km in the middle of nowhere to feel Alaska in all its splendor. To get more into this incredible region, we will sleep in a very basic but very local "lodge" in the middle of this track. In the afternoon time to take a walk in the surroundings and enjoy nature.

### 7 - Chitina - Valdez - 200

We have a calmer day in terms of kilometers, so we will get up calmly to enjoy a good breakfast. From here we will head west to roll down Richarson highway, surrounded by glaciers, waterfalls and spectacular views across the Thomson Pass. We are in the area with the most snowfall in Alaska. We will arrive in Valdez soon to have a free afternoon, walk around town, and enjoy the surroundings.