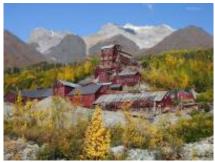

#### 6 - Chitina - Chitina - 200

Today we will leave all our luggage in the hotel since we slept 2 nights in it, a spectacular and comfortable day. We head east to take the track (also wide and simple) towards McCarthy and the old Kenickot mines, a spectacular abandoned 19th century mining town that is being restored and that you can experience what the Far west was at that time. If all goes well, maybe today you will walk on a glacier! In the afternoon we retrace our steps back to Chitina, where we will enjoy with a beer the stories that we have lived that day.