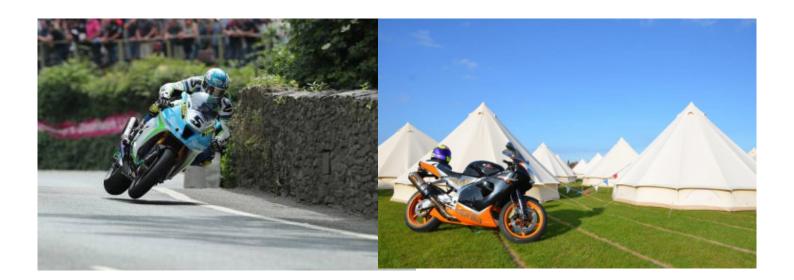

You will live in first person the greatest motorcycle show and an exciting journey to reach the Island.

For 5 days it will coincide with true motorcycle enthusiasts from all parts of the world.

You will enjoy the TT Senior race, the most spectacular of the different modalities, the pilots ride at 364.23 km./ h

## 2 - Douglas - Douglas -

June 6th. Today is day off for the riders, then just enjoy the island Remember that you have tent accommodation